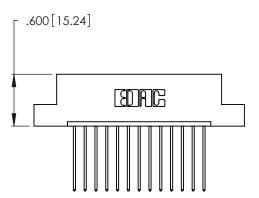

Card Slot Accepts .054 [1.37] to .070 [1.78] Thick P.C. Board

THIS IS A C.A.D. GENERATED DRAWING DO NOT MAKE MANUAL REVISIONS TO MASTER.

ISSUE NUMBER

ORIGINAL

1

**Contact Code 555** 

Contact Code 556

**Contact Code 558** 