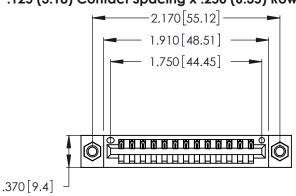

<u>Contact Dimensions:</u>
541-Wire Wrap .025 Sq. (0.64 Sq.) - Tail LG. =.750 (19.05)
.125 (3.18) Contact Spacing x .250 (6.35) Row Spacing

- INSULATOR MATERIAL: THERMOPLASTIC POLYESTER, UL 94V-0 CONTACT MATERIAL; COPPER, NICKEL, TIN ALLOY CA-725
- CONTACT PLATING: GOLD ON THE MATING AREA, TIN-LEAD ON THE CONTACT TAILS, NICKEL UNDERPLATE

Card Slot Accepts .054 [1.37] to .070 [1.78] Thick P.C. Board

THIS IS A C.A.D. GENERATED DRAWING DO NOT MAKE MANUAL REVISIONS TO MASTER.

ISSUE NUMBER

ORIGINAL

1

**Contact Code 555** 

Contact Code 556

**Contact Code 558** 