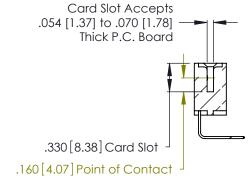

THIS IS A C.A.D. GENERATED DRAWING DO NOT MAKE MANUAL REVISIONS TO MASTER.

ISSUE NUMBER

ORIGINAL

1

**Contact Code 555** 

Contact Code 556

**Contact Code 558** 

**Contact Code 559** 

Contact Code 560

INSULATOR MATERIAL: THERMOPLASTIC POLYESTER, UL 94V-0 CONTACT MATERIAL; COPPER, NICKEL, TIN ALLOY CA-725 CONTACT PLATING: GOLD ON THE MATING AREA, TIN-LEAD ON THE CONTACT TAILS, NICKEL UNDERPLATE

346/396 SERIES CARD EDGE CONNECTOR CONTACT CODE 555,556,558,559,560 DIMENSIONS

YOUR CONNECTION TO QUALITY & SERVICE

**EDAC INC** TORONTO, ONTARIO CANADA

THESE DRAWINGS AND SPECIFICATIONS ARE THE PROPERTY OF EDAC INC.,AND SHALL NOT BE REPRODUCED, OR COPIED OR USED AS THE BASIS FOR THE MANUFACTURE OR SALE OF APPARATUS WITHOUT WRITTEN PERMISSION.