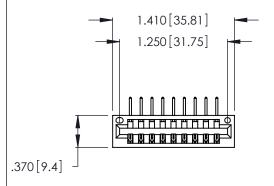

Contact Dimensions:
558-90 Degree Bend (Code 541 Contacts)
See Sheet 2 for Contact Code 555, 556, 558, 559, 560 Dimensions

THIS IS A C.A.D. GENERATED DRAWING DO NOT MAKE MANUAL REVISIONS TO MASTER.

ISSUE NUMBER

ORIGINAL

1

- INSULATOR MATERIAL: THERMOPLASTIC POLYESTER, UL 94V-0 CONTACT MATERIAL; COPPER, NICKEL, TIN\_ALLOY CA-725
- CONTACT PLATING: GOLD ON THE MATING AREA, TIN-LEAD ON THE CONTACT TAILS, NICKEL UNDERPLATE

346/396 SERIES CARD EDGE CONNECTOR PART NUMBER: 346-009-558-101

**EDAC INC** TORONTO, ONTARIO CANADA

THESE DRAWINGS AND SPECIFICATIONS ARE THE PROPERTY OF EDAC INC.,AND SHALL NOT BE REPRODUCED, OR COPIED OR USED AS THE BASIS FOR THE MANUFACTURE OR SALE OF APPARATUS WITHOUT WRITTEN PERMISSION.