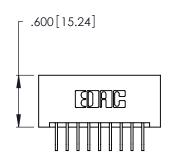

346/396 SERIES CARD EDGE CONNECTOR PART NUMBER: 346-009-558-101

**EDAC INC** TORONTO, ONTARIO CANADA

THESE DRAWINGS AND SPECIFICATIONS ARE THE PROPERTY OF EDAC INC.,AND SHALL NOT BE REPRODUCED, OR COPIED OR USED AS THE BASIS FOR THE MANUFACTURE OR SALE OF APPARATUS WITHOUT WRITTEN PERMISSION.

346/396 SERIES CARD EDGE CONNECTOR CONTACT CODE 555,556,558,559,560 DIMENSIONS

YOUR CONNECTION TO QUALITY & SERVICE

**EDAC INC** TORONTO, ONTARIO CANADA

THESE DRAWINGS AND SPECIFICATIONS ARE THE PROPERTY OF EDAC INC.,AND SHALL NOT BE REPRODUCED, OR COPIED OR USED AS THE BASIS FOR THE MANUFACTURE OR SALE OF APPARATUS WITHOUT WRITTEN PERMISSION.