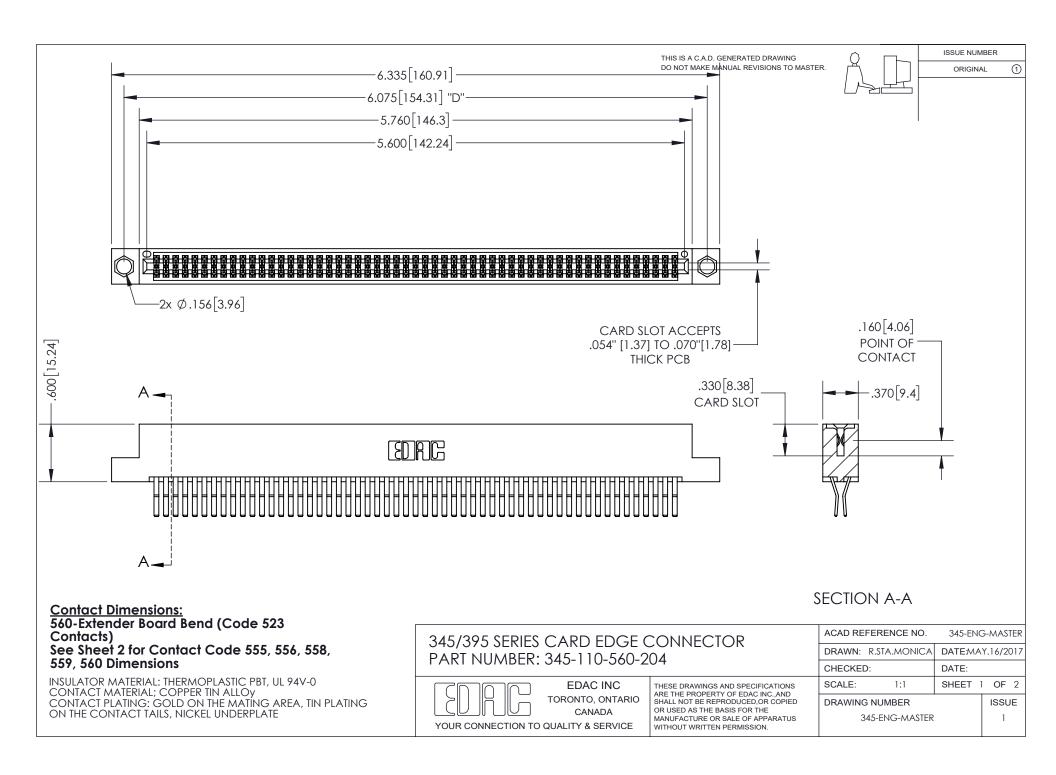

ISSUE NUMBER ORIGINAL

1

**Contact Code 558** 

**Contact Code 559** 

Contact Code 560

- INSULATOR MATERIAL: THERMOPLASTIC POLYESTER, UL 94V-0
- DAP MATERIAL AVAILABLE UPON REQUEST
- CONTACT MATERIAL; COPPER ALLOY

CONTACT PLATING: GOLD ON THE MATING AREA, TIN PLATING ON THE CONTACT TAILS, NICKEL UNDERPLATE

\*FOR ALL OTHER SPECIFICATIONS REFER TO SHEET 3\*

## 345/395 SERIES CARD EDGE CONNECTOR CONTACT CODE 555,556,558,559,560 DIMENSIONS

YOUR CONNECTION TO QUALITY & SERVICE

**EDAC INC** TORONTO, ONTARIO CANADA

THESE DRAWINGS AND SPECIFICATIONS ARE THE PROPERTY OF EDAC INC.,AND SHALL NOT BE REPRODUCED, OR COPIED OR USED AS THE BASIS FOR THE MANUFACTURE OR SALE OF APPARATUS WITHOUT WRITTEN PERMISSION.