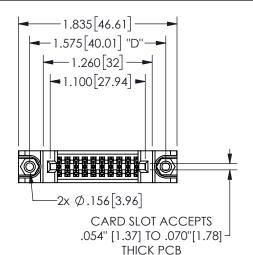

## 345/395 SERIES CARD EDGE CONNECTOR PART NUMBER: 345-020-500-888

YOUR CONNECTION TO QUALITY & SERVICE

**EDAC INC** TORONTO, ONTARIO CANADA

THESE DRAWINGS AND SPECIFICATIONS ARE THE PROPERTY OF EDAC INC.,AND SHALL NOT BE REPRODUCED, OR COPIED OR USED AS THE BASIS FOR THE MANUFACTURE OR SALE OF APPARATUS WITHOUT WRITTEN PERMISSION.