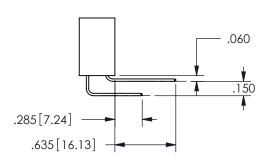

## <u>Contact Dimensions:</u> 500-Wire Hole .050x.025(1.27x0.64) - Tail LG=.260(6.60) .100 (2.54) Contact Spacing x .200 (5.08) Row Spacing

.160 4.06 .330[8.38] POINT OF **CARD SLOT** CONTACT .370 9.4 .200 [5.08] -