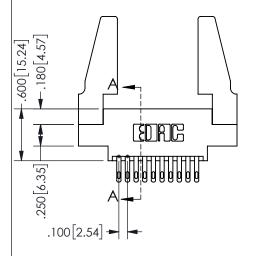

SECTION A\_A

ISSUE NUMBER ORIGINAL

1

**Contact Code 558** 

Contact Code 559

**Contact Code 560** 

INSULATOR MATERIAL: THERMOPLASTIC POLYESTER, UL 94V-0 DAP MATERIAL AVAILABLE UPON REQUEST

CONTACT MATERIAL; COPPER ALLOY CONTACT PLATING: GOLD ON THE MATING AREA, TIN PLATING ON THE CONTACT TAILS, NICKEL UNDERPLATE

345/395 SERIES CARD EDGE CONNECTOR CONTACT CODE 555,556,558,559,560 DIMENSIONS

YOUR CONNECTION TO QUALITY & SERVICE

**EDAC INC** TORONTO, ONTARIO CANADA

THESE DRAWINGS AND SPECIFICATIONS ARE THE PROPERTY OF EDAC INC.,AND SHALL NOT BE REPRODUCED, OR COPIED OR USED AS THE BASIS FOR THE MANUFACTURE OR SALE OF APPARATUS WITHOUT WRITTEN PERMISSION.