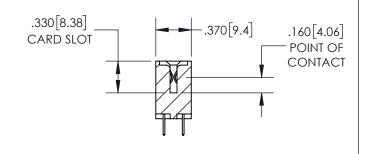

1.535 [38.99] --1.275 [32.39] "D" -.960 24.38 .800 20.32 -2x Ø.156[3.96] CARD SLOT ACCEPTS

> -.054" [1.37] TO .070"[1.78] THICK PCB

THIS IS A C.A.D. GENERATED DRAWING DO NOT MAKE MANUAL REVISIONS TO MASTER.

ISSUE NUMBER ORIGINAL 1

SECTION A-A

<u>Contact Dimensions:</u> 520-P.C. Tail .030x.018(0.76x0.46) - Tail LG=.175(4.45) .100 (2.54) Contact Spacing x .200 (5.08) Row Spacing

.600 [15.24] .250[6.35]

> INSULATOR MATERIAL: THERMOPLASTIC PBT, UL 94V-0 CONTACT MATERIAL; COPPER TIN ALLOY CONTACT PLATING: GOLD ON THE MATING AREA, TIN PLATING ON THE CONTACT TAILS, NICKEL UNDERPLATE