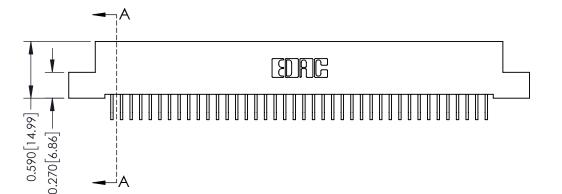

342 Assembly

THIS IS A C.A.D. GENERATED DRAWING DO NOT MAKE MANUAL REVISIONS TO MASTER. ISSUE NUMBER

ORIGINAL

1

| 342 / 392 Series Card Edge Connector<br>Contact Bend Detail |                                                                                                                                                                                                  | ACAD REFERENCE NO. 342 ENG MASTER |             |                  |        |
|-------------------------------------------------------------|--------------------------------------------------------------------------------------------------------------------------------------------------------------------------------------------------|-----------------------------------|-------------|------------------|--------|
|                                                             |                                                                                                                                                                                                  | DRAWN:                            | J.LEE       | DATE: OCT. 06/09 |        |
|                                                             |                                                                                                                                                                                                  | CHECKED:                          |             | DATE:            |        |
| TORONTO, ONTARIO                                            | THESE DRAWINGS AND SPECIFICATIONS ARE THE PROPERTY OF EDAC INC. AND SHALL NOT BE REPRODUCED, OR COPIED OR USED AS THE BASIS FOR THE MANUFACTURE OR SALE OF APPARATUS WITHOUT WRITTEN PERMISSION. | SCALE:                            | NTS         | SHEET :          | 2 OF 3 |
|                                                             |                                                                                                                                                                                                  | DRAWING                           | NUMBER      |                  | ISSUE  |
| YOUR CONNECTION TO QUALITY & SERVICE                        |                                                                                                                                                                                                  | 3                                 | 42 Assembly |                  | 1      |