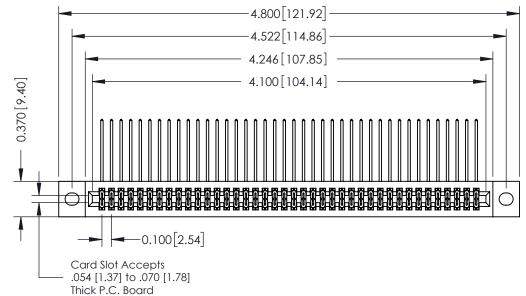

## **See Accompanying Pages for:**

- **Contact Bend Details**
- **Mounting Options**

342 / 392 Card Edge Connector Part Number: 342-080-559-202

YOUR CONNECTION TO QUALITY & SERVICE

342 ENG MASTER J.LEE DATE: OCT. 06/09 SHEET 1 OF 3

342 Assembly

THIS IS A C.A.D. GENERATED DRAWING DO NOT MAKE MANUAL REVISIONS TO MASTER. ISSUE NUMBER

ORIGINAL

1

| 342 / 392 Series Card Edge Connector<br>Contact Bend Detail |                                                                                                                                                                                                  | ACAD REFERENCE NO. 342 ENG MASTER |             |                  |        |
|-------------------------------------------------------------|--------------------------------------------------------------------------------------------------------------------------------------------------------------------------------------------------|-----------------------------------|-------------|------------------|--------|
|                                                             |                                                                                                                                                                                                  | DRAWN:                            | J.LEE       | DATE: OCT. 06/09 |        |
|                                                             |                                                                                                                                                                                                  | CHECKED:                          |             | DATE:            |        |
| TORONTO, ONTARIO                                            | THESE DRAWINGS AND SPECIFICATIONS ARE THE PROPERTY OF EDAC INC. AND SHALL NOT BE REPRODUCED, OR COPIED OR USED AS THE BASIS FOR THE MANUFACTURE OR SALE OF APPARATUS WITHOUT WRITTEN PERMISSION. | SCALE:                            | NTS         | SHEET :          | 2 OF 3 |
|                                                             |                                                                                                                                                                                                  | DRAWING                           | NUMBER      |                  | ISSUE  |
| YOUR CONNECTION TO QUALITY & SERVICE                        |                                                                                                                                                                                                  | 3                                 | 42 Assembly |                  | 1      |