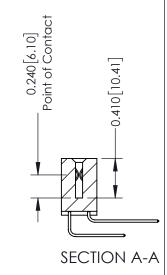

## **Contact Detail**

559-90 Degree Bend (Code 541 Contacts) .100 [2.54] Contact Spacing x .200 [5.08] Row Spacing