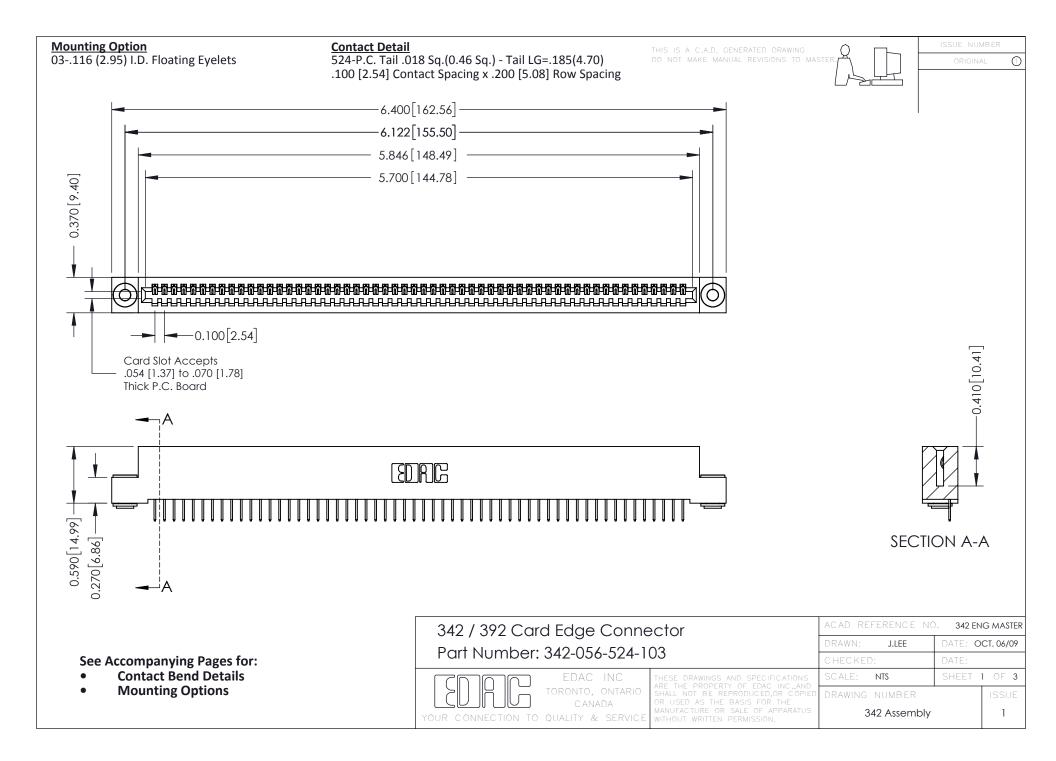

THIS IS A C.A.D. GENERATED DRAWING DO NOT MAKE MANUAL REVISIONS TO MASTER. ISSUE NUMBER

ORIGINAL

1



| 342 / 392 Series Card Edge Connector<br>Contact Bend Detail |                                                                                                                                                                                                  | ACAD REFERENCE NO. 342 ENG MASTER |             |                  |        |
|-------------------------------------------------------------|--------------------------------------------------------------------------------------------------------------------------------------------------------------------------------------------------|-----------------------------------|-------------|------------------|--------|
|