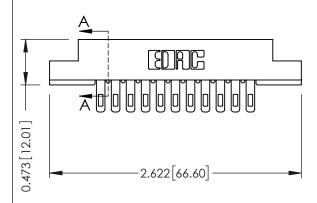

Card Slot Accepts .054 [1.37] to .070 [1.78] Thick P.C. Board

307 / 357 Card Edge Connector

Part Number: 307-022-400-202

EDAC INC
TORONTO, ONTARIO
CANADA

YOUR CONNECTION TO QUALITY & SERVICE WITHOUT WRITTEN PERMISSION.