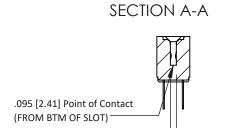

Mounting Option
.128 (3.25) Dia. Mounting Holes

**Contact Detail** 

Wire Hole .087x.013(2.21x0.33) - Tail LG .282(7.16) .156 [3.96] Contact Spacing x .200 [5.08] Row Spacing THIS IS A C.A.D. GENERATED DRAWING DO NOT MAKE MANUAL REVISIONS TO MAS ER.