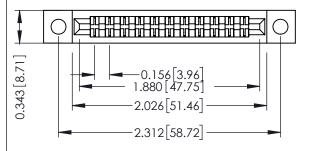

Mounting Option
.128 (3.25) Dia. Mounting Holes

**Contact Detail** 

Wire Hole .087x.013(2.21x0.33) - Tail LG .282(7.16) .156 [3.96] Contact Spacing x .200 [5.08] Row Spacing THIS IS A C.A.D. GENERATED DRAWING DO NOT MAKE MANUAL REVISIONS TO MAS ER.