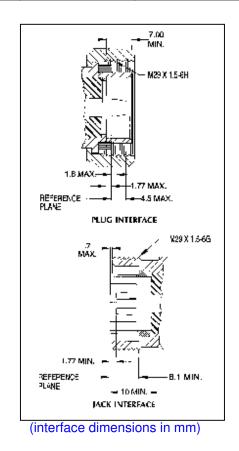

| Unless otherwise specified, dimensions are in inches. Tolerances are applicable when specificable when specified in the specification of the specified in the s | Annrovals |     |        | TIMES MICROWAVE SYSTEMS Wallingford, CT 06492                |        |    |        |               |
|--------------------------------------------------------------------------------------------------------------------------------------------------------------------------------------------------------------------------------------------------------------------------------------------------------------------------------------------------------------------------------------------------------------------------------------------------------------------------------------------------------------------------------------------------------------------------------------------------------------------------------------------------------------------------------------------------------------------------------------------------------------------------------------------------------------------------------------------------------------------------------------------------------------------------------------------------------------------------------------------------------------------------------------------------------------------------------------------------------------------------------------------------------------------------------------------------------------------------------------------------------------------------------------------------------------------------------------------------------------------------------------------------------------------------------------------------------------------------------------------------------------------------------------------------------------------------------------------------------------------------------------------------------------------------------------------------------------------------------------------------------------------------------------------------------------------------------------------------------------------------------------------------------------------------------------------------------------------------------------------------------------------------------------------------------------------------------------------------------------------------------|-----------|-----|--------|--------------------------------------------------------------|--------|----|--------|---------------|
| ified.                                                                                                                                                                                                                                                                                                                                                                                                                                                                                                                                                                                                                                                                                                                                                                                                                                                                                                                                                                                                                                                                                                                                                                                                                                                                                                                                                                                                                                                                                                                                                                                                                                                                                                                                                                                                                                                                                                                                                                                                                                                                                                                         | Drawn     | JCL | 3/4/96 | (203) 949-8400; (203) 949-8423.Fax<br>www.timesmicrowave.com |        |    |        |               |
| These drawings and specifications contain proprietary information                                                                                                                                                                                                                                                                                                                                                                                                                                                                                                                                                                                                                                                                                                                                                                                                                                                                                                                                                                                                                                                                                                                                                                                                                                                                                                                                                                                                                                                                                                                                                                                                                                                                                                                                                                                                                                                                                                                                                                                                                                                              |           |     |        | TC-400-716MC Type-716 DIN male (plug) for LMR-400 Cable      |        |    |        |               |
| which is the property of Times Microwave                                                                                                                                                                                                                                                                                                                                                                                                                                                                                                                                                                                                                                                                                                                                                                                                                                                                                                                                                                                                                                                                                                                                                                                                                                                                                                                                                                                                                                                                                                                                                                                                                                                                                                                                                                                                                                                                                                                                                                                                                                                                                       |           |     |        |                                                              |        |    |        |               |
| Systems.                                                                                                                                                                                                                                                                                                                                                                                                                                                                                                                                                                                                                                                                                                                                                                                                                                                                                                                                                                                                                                                                                                                                                                                                                                                                                                                                                                                                                                                                                                                                                                                                                                                                                                                                                                                                                                                                                                                                                                                                                                                                                                                       |           |     |        | Size CAGE<br>A <b>689</b>                                    |        |    |        | 3190-279      |
|                                                                                                                                                                                                                                                                                                                                                                                                                                                                                                                                                                                                                                                                                                                                                                                                                                                                                                                                                                                                                                                                                                                                                                                                                                                                                                                                                                                                                                                                                                                                                                                                                                                                                                                                                                                                                                                                                                                                                                                                                                                                                                                                |           |     |        | Sca                                                          | le: NA | Re | v. (A) | Sheet: 1 of 1 |