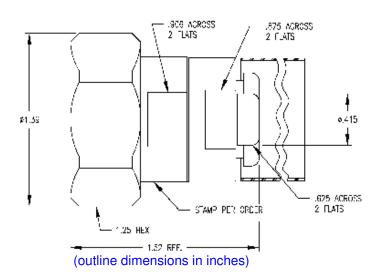

| Unless otherwise specified, dimensions are in inches. Tolerances are applicable when specificable when specified in the specification of the specified in the s | Annrovals |     |        | TIMES MICROWAVE SYSTEMS Wallingford, CT 06492                |        |    |        |               |
|--------------------------------------------------------------------------------------------------------------------------------------------------------------------------------------------------------------------------------------------------------------------------------------------------------------------------------------------------------------------------------------------------------------------------------------------------------------------------------------------------------------------------------------------------------------------------------------------------------------------------------------------------------------------------------------------------------------------------------------------------------------------------------------------------------------------------------------------------------------------------------------------------------------------------------------------------------------------------------------------------------------------------------------------------------------------------------------------------------------------------------------------------------------------------------------------------------------------------------------------------------------------------------------------------------------------------------------------------------------------------------------------------------------------------------------------------------------------------------------------------------------------------------------------------------------------------------------------------------------------------------------------------------------------------------------------------------------------------------------------------------------------------------------------------------------------------------------------------------------------------------------------------------------------------------------------------------------------------------------------------------------------------------------------------------------------------------------------------------------------------------|-----------|-----|--------|--------------------------------------------------------------|--------|----|--------|---------------|
| ified.                                                                                                                                                                                                                                                                                                                                                                                                                                                                                                                                                                                                                                                                                                                                                                                                                                                                                                                                                                                                                                                                                                                                                                                                                                                                                                                                                                                                                                                                                                                                                                                                                                                                                                                                                                                                                                                                                                                                                                                                                                                                                                                         | Drawn     | JCL | 3/4/96 | (203) 949-8400; (203) 949-8423.Fax<br>www.timesmicrowave.com |        |    |        |               |
| These drawings and specifications contain proprietary information                                                                                                                                                                                                                                                                                                                                                                                                                                                                                                                                                                                                                                                                                                                                                                                                                                                                                                                                                                                                                                                                                                                                                                                                                                                                                                                                                                                                                                                                                                                                                                                                                                                                                                                                                                                                                                                                                                                                                                                                                                                              |           |     |        | TC-400-716MC Type-716 DIN male (plug) for LMR-400 Cable      |        |    |        |               |
| which is the property of Times Microwave                                                                                                                                                                                                                                                                                                                                                                                                                                                                                                                                                                                                                                                                                                                                                                                                                                                                                                                                                                                                                                                                                                                                                                                                                                                                                                                                                                                                                                                                                                                                                                                                                                                                                                                                                                                                                                                                                                                                                                                                                                                                                       |           |     |        |                                                              |        |    |        |               |
| Systems.                                                                                                                                                                                                                                                                                                                                                                                                                                                                                                                                                                                                                                                                                                                                                                                                                                                                                                                                                                                                                                                                                                                                                                                                                                                                                                                                                                                                                                                                                                                                                                                                                                                                                                                                                                                                                                                                                                                                                                                                                                                                                                                       |           |     |        | Size CAGE<br>A <b>689</b>                                    |        |    |        | 3190-279      |
|                                                                                                                                                                                                                                                                                                                                                                                                                                                                                                                                                                                                                                                                                                                                                                                                                                                                                                                                                                                                                                                                                                                                                                                                                                                                                                                                                                                                                                                                                                                                                                                                                                                                                                                                                                                                                                                                                                                                                                                                                                                                                                                                |           |     |        | Sca                                                          | le: NA | Re | v. (A) | Sheet: 1 of 1 |