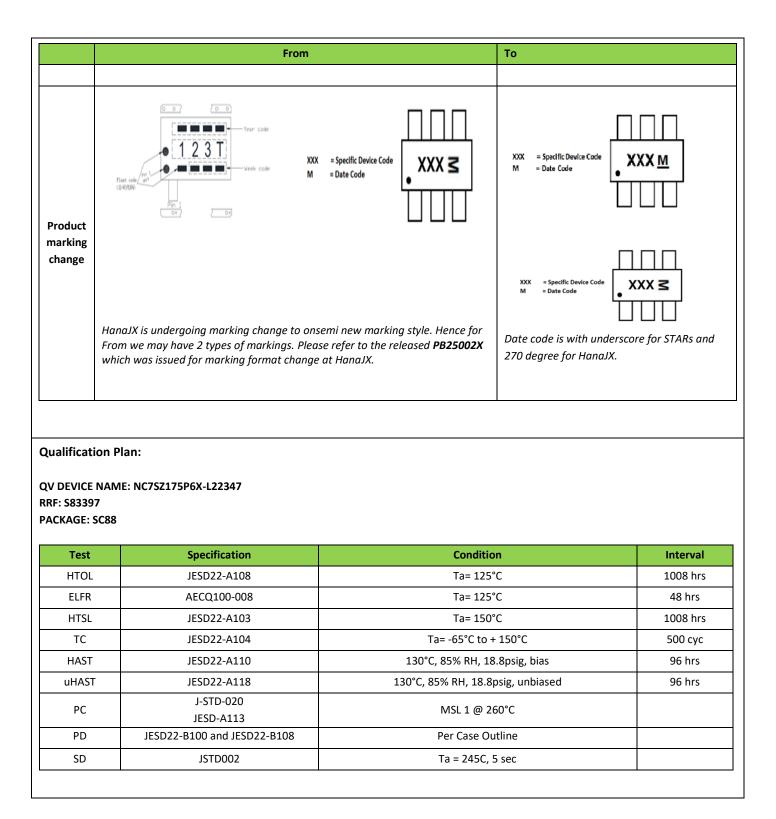

Initial Product/Process Change Notification Document #: IPCN25003X Issue Date: 09 Nov 2022

| Title of Change:                                                     | NC7SZ175P6X-L22347 A                                                                                                         | NC7SZ175P6X-L22347 Assembly and Test Site Addition (SC88).                                                                                                                                                                                                                                                                                                                                                                                                                                                                                                                                                                                              |                                                  |                                                   |  |  |  |
|----------------------------------------------------------------------|------------------------------------------------------------------------------------------------------------------------------|---------------------------------------------------------------------------------------------------------------------------------------------------------------------------------------------------------------------------------------------------------------------------------------------------------------------------------------------------------------------------------------------------------------------------------------------------------------------------------------------------------------------------------------------------------------------------------------------------------------------------------------------------------|--------------------------------------------------|---------------------------------------------------|--|--|--|
| Proposed First Ship date:                                            | 03 Apr 2023 or earlier if                                                                                                    | 03 Apr 2023 or earlier if approved by customer                                                                                                                                                                                                                                                                                                                                                                                                                                                                                                                                                                                                          |                                                  |                                                   |  |  |  |
| Contact Information:                                                 | Contact your local onse                                                                                                      | Contact your local onsemi Sales Office or <u>logic.fpcn@onsemi.com</u>                                                                                                                                                                                                                                                                                                                                                                                                                                                                                                                                                                                  |                                                  |                                                   |  |  |  |
| PCN Samples Contact:                                                 | Sample requests are to<br>Initial PCN or Final PCN,<br>Samples delivery timing                                               | Contact your local onsemi Sales Office.<br>Sample requests are to be submitted no later than 30 days from the date of first notification,<br>Initial PCN or Final PCN, for this change.<br>Samples delivery timing will be subject to request date, sample quantity and special customer<br>packing/label requirements.                                                                                                                                                                                                                                                                                                                                 |                                                  |                                                   |  |  |  |
| Type of Notification:                                                | advance notification ab<br>change details and devi<br>The completed qualif<br>Product/Process Chang<br>Product/Process Chang | This is an Initial Product/Process Change Notification (IPCN) sent to customers. An IPCN is an advance notification about an upcoming change and contains general information regarding the change details and devices affected. It also contains the preliminary reliability qualification plan. The completed qualification and characterization data will be included in the Final Product/Process Change Notification (FPCN). This IPCN notification will be followed by a Final Product/Process Change Notification (FPCN) at least 90 days prior to implementation of the change. In case of questions, contact < <u>PCN.Support@onsemi.com</u> > |                                                  |                                                   |  |  |  |
| Marking of Parts/ Traceability of<br>Change:                         | New plant site is with n                                                                                                     | New plant site is with new onsemi marking style with underscore below the date code.                                                                                                                                                                                                                                                                                                                                                                                                                                                                                                                                                                    |                                                  |                                                   |  |  |  |
| Change Category:                                                     | marking change, Test Cl                                                                                                      | marking change, Test Change, Assembly Change                                                                                                                                                                                                                                                                                                                                                                                                                                                                                                                                                                                                            |                                                  |                                                   |  |  |  |
| Change Sub-Category(s):                                              | Shipping/Packaging/Ma                                                                                                        | Shipping/Packaging/Marking                                                                                                                                                                                                                                                                                                                                                                                                                                                                                                                                                                                                                              |                                                  |                                                   |  |  |  |
| Sites Affected:                                                      |                                                                                                                              |                                                                                                                                                                                                                                                                                                                                                                                                                                                                                                                                                                                                                                                         |                                                  |                                                   |  |  |  |
| onsemi Sites<br>None                                                 |                                                                                                                              | External Foundry/Subcon Sites                                                                                                                                                                                                                                                                                                                                                                                                                                                                                                                                                                                                                           |                                                  |                                                   |  |  |  |
|                                                                      |                                                                                                                              | HANA Microelectronics, China                                                                                                                                                                                                                                                                                                                                                                                                                                                                                                                                                                                                                            |                                                  |                                                   |  |  |  |
|                                                                      |                                                                                                                              | STARS Microelectronics, Thailand                                                                                                                                                                                                                                                                                                                                                                                                                                                                                                                                                                                                                        |                                                  |                                                   |  |  |  |
| Description and Purpose:<br>A new Subcon site was qualified to incre | ase back-end capacity. There i                                                                                               | is no chang                                                                                                                                                                                                                                                                                                                                                                                                                                                                                                                                                                                                                                             |                                                  | the marking of plant code.                        |  |  |  |
|                                                                      | FION                                                                                                                         |                                                                                                                                                                                                                                                                                                                                                                                                                                                                                                                                                                                                                                                         | То                                               |                                                   |  |  |  |
| Assembly Site                                                        | Hana                                                                                                                         |                                                                                                                                                                                                                                                                                                                                                                                                                                                                                                                                                                                                                                                         | Hana                                             | STARs                                             |  |  |  |
|                                                                      |                                                                                                                              |                                                                                                                                                                                                                                                                                                                                                                                                                                                                                                                                                                                                                                                         |                                                  |                                                   |  |  |  |
| LeadFrame                                                            | LF SC88 6L 70X86                                                                                                             | PPF                                                                                                                                                                                                                                                                                                                                                                                                                                                                                                                                                                                                                                                     | LF SC88 6L 70X86 PPF                             | LF SC70 6L D28X37 PPF                             |  |  |  |
| LeadFrame<br>Die Attach                                              | LF SC88 6L 70X86<br>DA EPOXY ABLESTICK                                                                                       |                                                                                                                                                                                                                                                                                                                                                                                                                                                                                                                                                                                                                                                         | LF SC88 6L 70X86 PPF<br>DA EPOXY ABLESTICK 2200D | LF SC70 6L D28X37 PPF<br>CONDUCTIVE EPOXY<br>8390 |  |  |  |