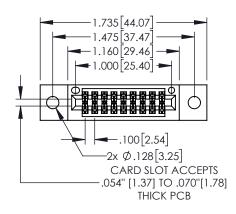

Contact Dimensions: 500-Wire Hole .050x.025(1.27x0.64) - Tail LG=.260(6.60) .100 (2.54) Contact Spacing x .200 (5.08) Row Spacing

- INSULATOR MATERIAL: THERMOPLASTIC, UL 94V-0
- CONTACT MATERIAL; COPPER TIN ALLOY
  CONTACT PLATING: GOLD ON THE MATING AREA, TIN PLATING
  ON THE CONTACT TAILS, NICKEL UNDERPLATE

.330[8.38] CARD SLOT

**SECTION A-A** 

—.370<sup>[9.40]</sup>

.160[4.06] POINT OF CONTACT

1

| .20                                          | 0[5.08] |
|----------------------------------------------|---------|
| 845/895 SERIES HIGH TEMP CARD EDGE CONNECTOR | ACAD    |
| PART NUMBER: 895-018-500-802                 | DRAWI   |
| 1 AKT 110/10LK. 075-010-500-002              | CHEC    |