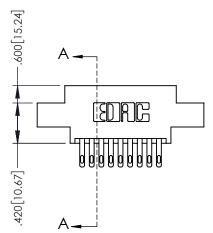

**Contact Code 558** Contact Code 559 **Contact Code 560** 

- INSULATOR MATERIAL: THERMOPLASTIC POLYESTER, UL 94V-0 DAP MATERIAL AVAILABLE UPON REQUEST
- CONTACT MATERIAL; COPPER ALLOY

CONTACT PLATING: GOLD ON THE MATING AREA, TIN PLATING ON THE CONTACT TAILS, NICKEL UNDERPLATE

## 845/895 SERIES HIGH TEMP CARD EDGE CONNECTOR CONTACT CODE 555,556,558,559,560 DIMENSIONS

YOUR CONNECTION TO QUALITY & SERVICE

|   | ACAD REFERENCE NO. 845-ENG-MASTER |                  |  |  |
|---|-----------------------------------|------------------|--|--|
|   | DRAWN: R.STA.MONICA               | DATE:MAY.16/2017 |  |  |
|   | CHECKED:                          | DATE:            |  |  |
|   | SCALE: 1:1                        | SHEET 2 OF 2     |  |  |
| D | DRAWING NUMBER                    | ISSUE            |  |  |