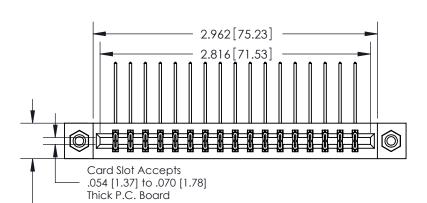

ORIGINAL

**See Accompanying Pages for:** 

**Contact Bend Details** 

837/887 Series High Temp Card Edge Connector Part Number: 887-034-558-208

**EDAC INC** TORONTO, ONTARIO CANADA

THESE DRAWINGS AND SPECIFICATIONS ARE THE PROPERTY OF EDAC INC.,AND SHALL NOT BE REPRODUCED, OR COPIED OR USED AS THE BASIS FOR THE MANUFACTURE OR SALE OF APPARATUS WITHOUT WRITTEN PERMISSION.

**Mounting Option** 

08-#4-40 Unified Threaded Inserts