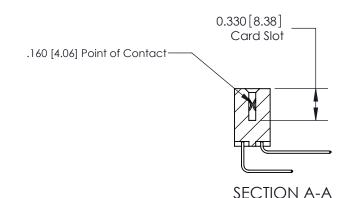

## **Contact Detail**

558-90 Degree Bend (Code 541 Contacts)

0.370 [9.40]

.156 [3.96] Contact Spacing x .200 [5.08] Row Spacing

THIS IS A C.A.D. GENERATED DRAWING DO NOT MAKE MANUAL REVISIONS TO MASTER.

ISSUE NUMBER