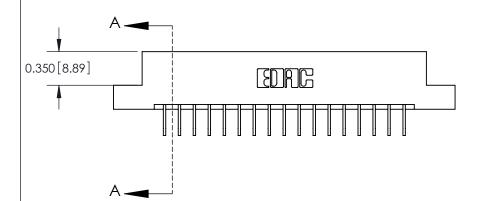

ORIGINAL

**See Accompanying Pages for:** 

**Contact Bend Details** 

837/887 Series High Temp Card Edge Connector Part Number: 887-034-558-208

**EDAC INC** TORONTO, ONTARIO CANADA

THESE DRAWINGS AND SPECIFICATIONS ARE THE PROPERTY OF EDAC INC.,AND SHALL NOT BE REPRODUCED, OR COPIED OR USED AS THE BASIS FOR THE MANUFACTURE OR SALE OF APPARATUS WITHOUT WRITTEN PERMISSION.