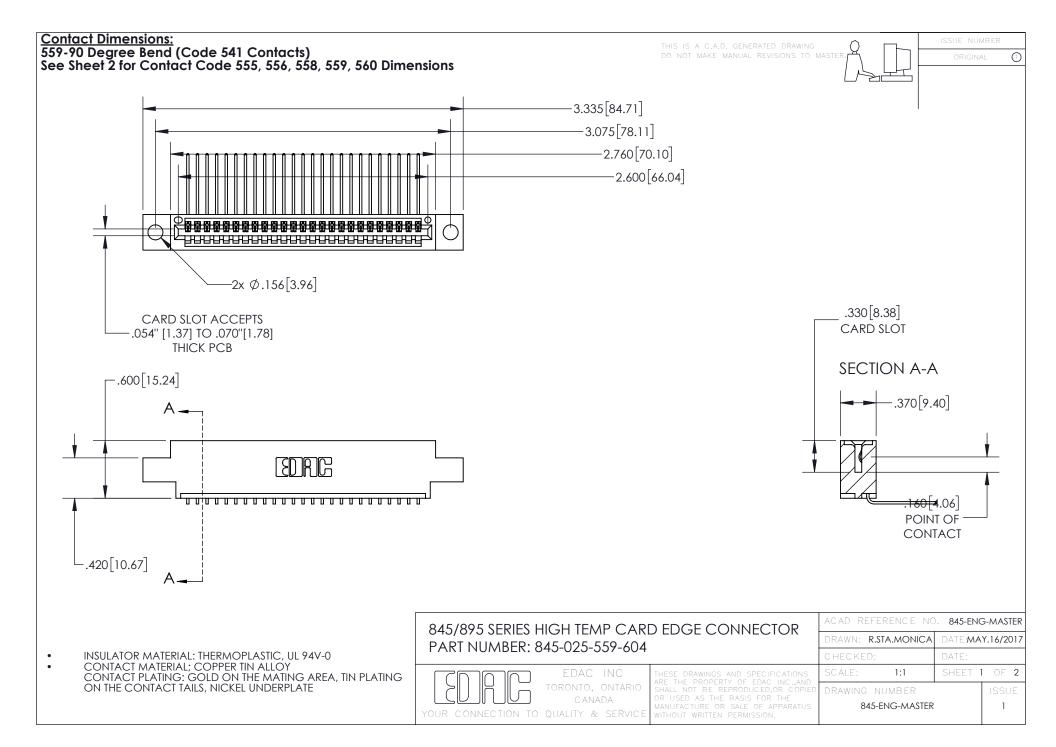

- INSULATOR MATERIAL: THERMOPLASTIC POLYESTER, UL 94V-0 DAP MATERIAL AVAILABLE UPON REQUEST
- CONTACT MATERIAL; COPPER ALLOY

CONTACT PLATING: GOLD ON THE MATING AREA, TIN PLATING ON THE CONTACT TAILS, NICKEL UNDERPLATE

## 845/895 SERIES HIGH TEMP CARD EDGE CONNECTOR CONTACT CODE 555,556,558,559,560 DIMENSIONS

YOUR CONNECTION TO QUALITY & SERVICE

|   | ACAD REFERENCE NO. 845-ENG-MASTER |                  |
|---|-----------------------------------|------------------|
|   | DRAWN: R.STA.MONICA               | DATE:MAY.16/2017 |
|   | CHECKED:                          | DATE:            |
| D | SCALE: 1:1                        | SHEET 2 OF 2     |
|   | DRAWING NUMBER                    | ISSUE            |

845-ENG-MASTER