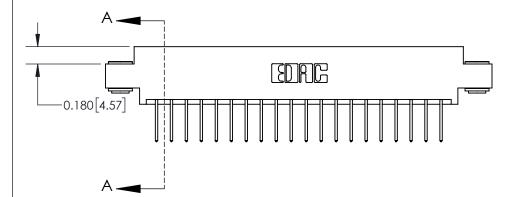

ISSUE NUMBER

ORIGINAL

837/887 Series High Temp Card Edge Connector Part Number: 837-040-523-803

YOUR CONNECTION TO QUALITY & SERVICE

**EDAC INC** TORONTO, ONTARIO CANADA

THESE DRAWINGS AND SPECIFICATIONS ARE THE PROPERTY OF EDAC INC.,AND SHALL NOT BE REPRODUCED, OR COPIED OR USED AS THE BASIS FOR THE MANUFACTURE OR SALE OF APPARATUS WITHOUT WRITTEN PERMISSION.

| ACAD REFERENCE NO. 837 ENG MAS |                  |  |  |
|--------------------------------|------------------|--|--|
| DRAWN: J.LEE                   | DATE: OCT. 06/09 |  |  |
| CHECKED:                       | DATE:            |  |  |
| SCALE: NTS                     | SHEET 1 OF 2     |  |  |
| DRAWING NUMBER                 | ISSUE            |  |  |
| 837 Assembly                   | 1                |  |  |