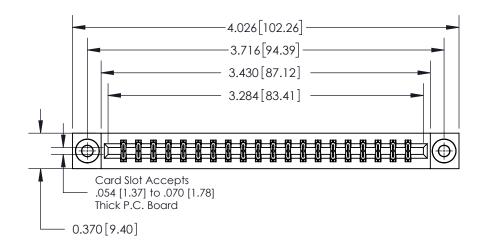

**Mounting Option** 

03-.116 (2.95) I.D. Floating Eyelets

ISSUE NUMBER

ORIGINAL

837/887 Series High Temp Card Edge Connector Part Number: 837-040-523-803

YOUR CONNECTION TO QUALITY & SERVICE

**EDAC INC** TORONTO, ONTARIO CANADA

THESE DRAWINGS AND SPECIFICATIONS ARE THE PROPERTY OF EDAC INC.,AND SHALL NOT BE REPRODUCED, OR COPIED OR USED AS THE BASIS FOR THE MANUFACTURE OR SALE OF APPARATUS WITHOUT WRITTEN PERMISSION.

| ACAD REFERENCE NO. 837 ENG MAS |                  |  |  |
|--------------------------------|------------------|--|--|
| DRAWN: J.LEE                   | DATE: OCT. 06/09 |  |  |
| CHECKED:                       | DATE:            |  |  |
| SCALE: NTS                     | SHEET 1 OF 2     |  |  |
| DRAWING NUMBER                 | ISSUE            |  |  |
| 837 Assembly                   | 1                |  |  |