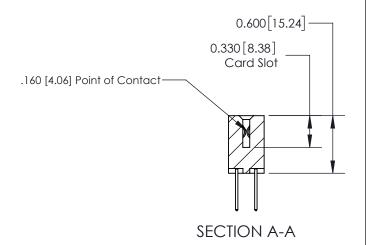

## **Contact Detail**

523-P.C. Tail .025 Sq.(0.64 Sq.) - Tail LG=.390(9.91)

.156 [3.96] Contact Spacing x .200 [5.08] Row Spacing

THIS IS A C.A.D. GENERATED DRAWING DO NOT MAKE MANUAL REVISIONS TO MASTER.

ISSUE NUMBER

ORIGINAL

837/887 Series High Temp Card Edge Connector Part Number: 837-040-523-803

YOUR CONNECTION TO QUALITY & SERVICE

**EDAC INC** TORONTO, ONTARIO CANADA

THESE DRAWINGS AND SPECIFICATIONS ARE THE PROPERTY OF EDAC INC.,AND SHALL NOT BE REPRODUCED, OR COPIED OR USED AS THE BASIS FOR THE MANUFACTURE OR SALE OF APPARATUS WITHOUT WRITTEN PERMISSION.

| ACAD REFERENCE NO. 837 ENG MAS |                  |  |  |
|--------------------------------|------------------|--|--|
| DRAWN: J.LEE                   | DATE: OCT. 06/09 |  |  |
| CHECKED:                       | DATE:            |  |  |
| SCALE: NTS                     | SHEET 1 OF 2     |  |  |
| DRAWING NUMBER                 | ISSUE            |  |  |
| 837 Assembly                   | 1                |  |  |