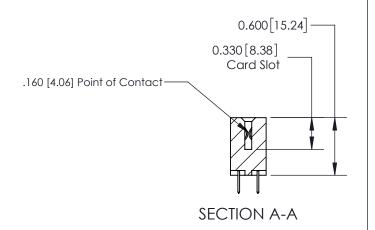

ISSUE NUMBER

ORIGINAL

1

| 837/887 Series High Temp Card Edge Connector<br>Contact Bend Detail |                                                                      | ACAD REFERENCE NO. | 837 ENG MASTER   |       |
|---------------------------------------------------------------------|----------------------------------------------------------------------|--------------------|------------------|-------|
|                                                                     |                                                                      | DRAWN: J.LEE       | DATE: OCT. 06/09 |       |
|                                                                     |                                                                      | CHECKED:           | DATE:            |       |
| EDAC INC THESE DRAWINGS AND SPECIFICATIONS                          | SCALE: NTS                                                           | SHEET              | 2 <b>OF</b> 2    |       |
| TORONTO, ONTARIO                                                    | CANADA OR USED AS THE BASIS FOR THE MANUFACTURE OR SALE OF APPARATUS | DRAWING NUMBER     | •                | ISSUE |
| YOUR CONNECTION TO QUALITY & SERVICE                                |                                                                      | 837 Assembly       |                  | 1     |