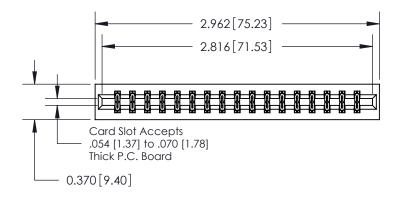

## **Contact Detail**

520-P.C. Tail .030x.018(0.76x0.46) - Tail LG=.175(4.45) .156 [3.96] Contact Spacing x .200 [5.08] Row Spacing

THIS IS A C.A.D. GENERATED DRAWING DO NOT MAKE MANUAL REVISIONS TO MASTER.

ISSUE NUMBER

ORIGINAL

**See Accompanying Page for:** 

**Contact Bend Details** 

837/887 Series High Temp Card Edge Connector Part Number: 837-034-520-201

YOUR CONNECTION TO QUALITY & SERVICE

**EDAC INC** TORONTO, ONTARIO CANADA