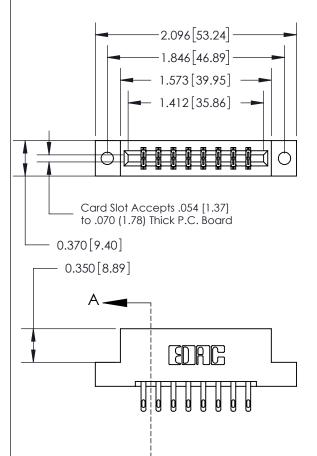

ISSUE NUMBER ORIGINAL

833 Series High Temp Card Edge Connector Part Number: 833-016-500-202

**EDAC INC** TORONTO, ONTARIO CANADA

THESE DRAWINGS AND SPECIFICATIONS ARE THE PROPERTY OF EDAC INC., AND SHALL NOT BE REPRODUCED, OR COPIED OR USED AS THE BASIS FOR THE MANUFACTURE OR SALE OF APPARATUS WITHOUT WRITTEN PERMISSION.

| ACAD REFERENCE NO. | 833 ENG MASTER   |  |  |
|--------------------|------------------|--|--|
| DRAWN: J.LEE       | DATE: OCT. 14/09 |  |  |
| CHECKED:           | DATE:            |  |  |
| SCALE: NTS         | SHEET 1 OF 3     |  |  |
| DRAWING NUMBER     | ISSUE            |  |  |
| 833 Assembly       | 1                |  |  |