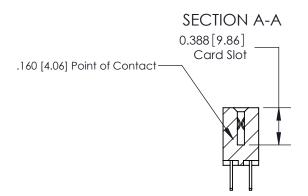

ORIGINAL (1)

ORIGINAL

| 833 Series High Temp Card Edge Connector<br>Contact Bend Detail       |                                                                                                                                                                                                 | ACAD REFERENCE NO. | 833 ENC          | 833 ENG MASTER |  |
|-----------------------------------------------------------------------|-------------------------------------------------------------------------------------------------------------------------------------------------------------------------------------------------|--------------------|------------------|----------------|--|
|                                                                       |                                                                                                                                                                                                 | DRAWN: J.LEE       | DATE: OCT. 14/09 |                |  |
|                                                                       |                                                                                                                                                                                                 | CHECKED: DATE:     |                  |                |  |
| EDAC INC TORONTO, ONTARIO CANADA YOUR CONNECTION TO QUALITY & SERVICE | THESE DRAWINGS AND SPECIFICATIONS ARE THE PROPERTY OF EDAC INC.,AND SHALL NOT BE REPRODUCED,OR COPIED OR USED AS THE BASIS FOR THE MANUFACTURE OR SALE OF APPARATUS WITHOUT WRITTEN PERMISSION. | SCALE: NTS         | SHEET 2          | 2 <b>OF</b> 3  |  |
|                                                                       |                                                                                                                                                                                                 | DRAWING NUMBER     |                  | ISSUE          |  |
|                                                                       |                                                                                                                                                                                                 | 833 Assembly       |                  | 1              |  |