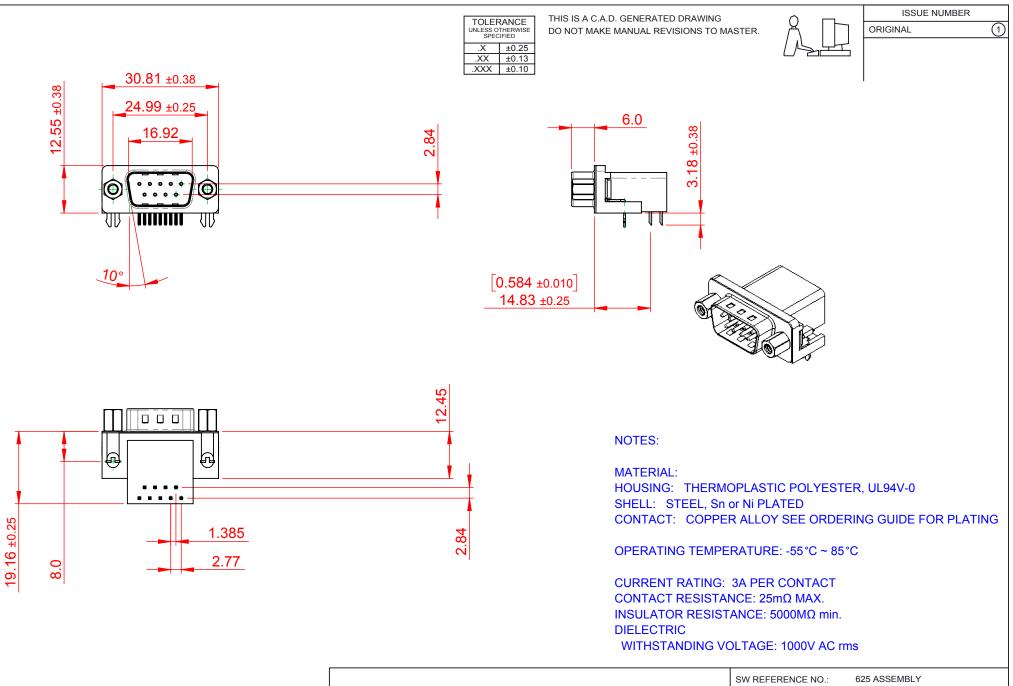

| R#HS      | ,<br>) |
|-----------|--------|
| COMPLIANT |        |

THIS SERIES FULLY CONFORMS TO THE EUROPEAN UNION DIRECTIVES 2011/65/EU FOR RoHS COMPLIANCY.

| 625 SERIES D-SUB (                     | DRAWN: C.B<br>CHECKED:                                                                                                                        |                 | DATE: AUG. 01/2018<br>DATE: |         |    |       |
|----------------------------------------|-----------------------------------------------------------------------------------------------------------------------------------------------|-----------------|-----------------------------|---------|----|-------|
|                                        |                                                                                                                                               |                 |                             |         |    |       |
| EDAC INC<br>TORONTO, ONTARIO<br>CANADA | THESE DRAWINGS AND SPECIFICATIONS<br>ARE THE PROPERTY OF EDAC INC., AND<br>SHALL NOT BE REPRODUCED, OR COPIED<br>OR USED AS THE BASIS FOR THE | SCALE: 1:1      |                             | SHEET 1 | OF | 1     |
|                                        |                                                                                                                                               | DRAWING NUMBER: | R: 625-009-362-033          |         |    | ISSUE |
| YOUR CONNECTION TO QUALITY & SERVICE   | MANUFACTURE OR SALE OF APPARATUS<br>WITHOUT WRITTEN PERMISSION.                                                                               | PART NUMBER:    | 625-009-3                   | 362-033 |    | 1     |