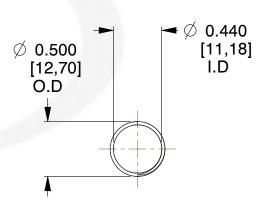

## **NOTES:**

Material : Spring Steel
 Finish : Glod Irridite

3. Ends: Closed and Ground

4. Total Coils: 10.000

5. Sugg. Max. Deflection : 1.800 (in)6. Sugg. Max. Load : 2.300 (lbs)

7. All Drawing Dimensions are in Inches [mm]