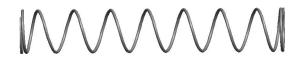

## **NOTES:**

Material : Spring Steel
 Finish : Glod Irridite

3. Ends: Closed and Ground

4. Total Coils: 10.000

5. Sugg. Max. Deflection : 1.800 (in)6. Sugg. Max. Load : 2.300 (lbs)

7. All Drawing Dimensions are in Inches [mm]