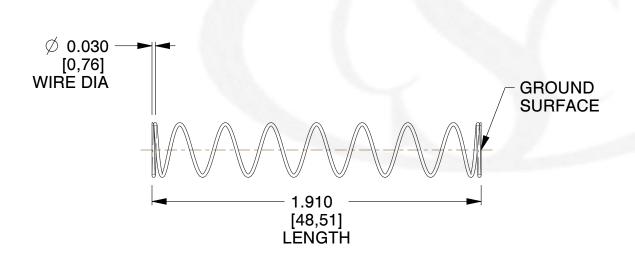

## **NOTES:**

Material : Spring Steel
 Finish : Glod Irridite

3. Ends: Closed and Ground

4. Total Coils: 10.000

5. Sugg. Max. Deflection : 1.800 (in)6. Sugg. Max. Load : 2.300 (lbs)

7. All Drawing Dimensions are in Inches [mm]

SCALE

1.143

COMPONENT SPRINGS

11772

COMPRESSION SPRINGS

UNIT
INCH [mm]
SHEET

1 of 1