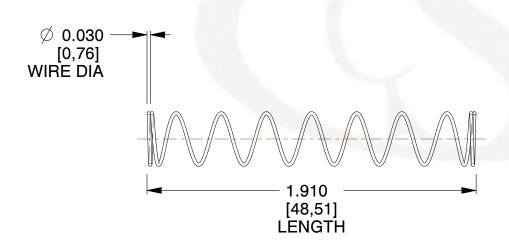

## **NOTES:**

1. Material : Spring Steel 2. Finish : Glod Irridite

3. Ends: Closed

4. Total Coils: 10.000

5. Sugg. Max. Deflection: 0.910 (in)6. Sugg. Max. Load: 2.300 (lbs)

7. All Drawing Dimensions are in Inches [mm]