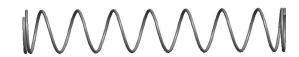

## **NOTES:**

1. Material : Spring Steel 2. Finish : Glod Irridite

3. Ends: Closed

4. Total Coils: 10.000

5. Sugg. Max. Deflection: 0.910 (in)6. Sugg. Max. Load: 2.300 (lbs)

7. All Drawing Dimensions are in Inches [mm]