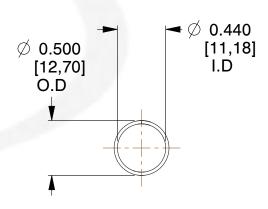

## **NOTES:**

1. Material : Spring Steel 2. Finish : Glod Irridite

3. Ends: Closed

4. Total Coils: 10.000

5. Sugg. Max. Deflection: 0.910 (in)6. Sugg. Max. Load: 2.300 (lbs)

7. All Drawing Dimensions are in Inches [mm]