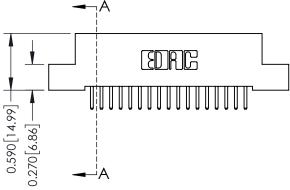

## **Mounting Option**

02-.128 (3.25) Wide Mounting Slots

## **Contact Detail**

520-P.C. Tail .030x.018(0.76x0.46) - Tail LG=.185(4.70) .100 [2.54] Contact Spacing x .200 [5.08] Row Spacing





## 0.240 [6.10] Point of Contact 0.410[10.41] **SECTION A-A**

## **See Accompanying Pages for:**

- **Contact Bend Details**
- **Mounting Options**

| 342 / 392 Card Edge Connector |
|-------------------------------|
| Part Number: 392-034-520-202  |



342 ENG MASTER J.LEE DATE: OCT. 06/09 SHEET 1 OF 3 NTS

342 Assembly

THIS IS A C.A.D. GENERATED DRAWING DO NOT MAKE MANUAL REVISIONS TO MASTER. ISSUE NUMBER

ORIGINAL

1



| 342 / 392 Series Card Edge Connector<br>Contact Bend Detail |                                                                                                                                     | ACAD REFERENCE NO. 342 ENG MASTER |             |          |          |
|-------------------------------------------------------------|------------------------------------