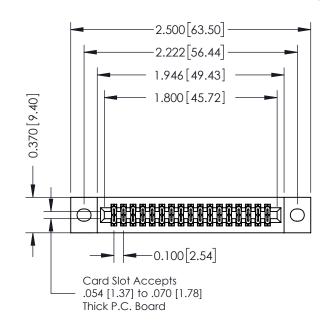

## **See Accompanying Pages for:**

- **Contact Bend Details**
- **Mounting Options**

| 342 / 392 Card Edge Connector |
|-------------------------------|
| Part Number: 392-034-520-202  |

342 ENG MASTER J.LEE DATE: OCT. 06/09 SHEET 1 OF 3 NTS