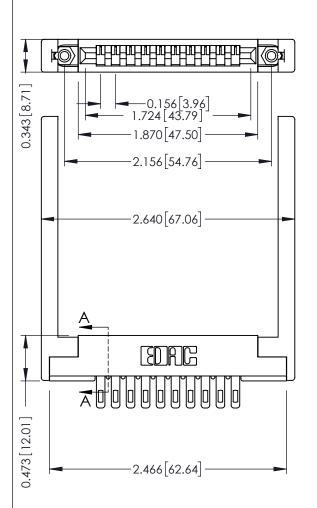

Mounting Option
.344 (8.74) Offset Card Guides

**Contact Detail** 

Wire Hole .087x.013(2.21x0.33) - Tail LG=.282(7.16) .156 [3.96] Contact Spacing x .200 [5.08] Row Spacing THIS IS A C.A.D. GENERATED DRAWING DO NOT MAKE MANUAL REVISIONS TO MAS

ER.

ISSUE NUMBER

SECTION A-A

ORIGINAL

**See Accompanying Pages for:** 

- Contact Bend Details
- Mounting Options

| 307 / 357 Card Edge Connector<br>Part Number: 357-010-505-168 |                                                                                                                                                                                                 | ACAD REFERENCE NO. 307 ENG MA |              |          |        |
|---------------------------------------------------------------|-------------------------------------------------------------------------------------------------------------------------------------------------------------------------------------------------|-------------------------------|--------------|----------|--------|
|                                                               |                                                                                                                                                                                                 | DRAWN:                        | J.LEE        | DATE: AL | IG. 11 |
|                                                               |                                                                                                                                                                                                 | CHECKE                        | ):           | DATE:    |        |
|                                                               | THESE DRAWINGS AND SPECIFICATIONS ARE THE PROPERTY OF EDAC INC.,AND SHALL NOT BE REPRODUCED,OR COPIED OR USED AS THE BASIS FOR THE MANUFACTURE OR SALE OF APPARATUS WITHOUT WRITTEN PERMISSION. | SCALE:                        | NTS          | SHEET    | 1 0    |
|                                                               |                                                                                                                                                                                                 | DRAWING                       | NUMBER       |          | ISS    |
|                                                               |                                                                                                                                                                                                 | 3                             | 607 Assembly |          |        |
|                                                               |                                                                                                                                                                                                 |                               |              |          |        |