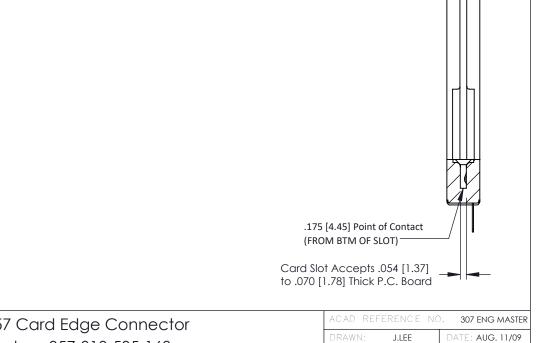

ER.

ISSUE NUMBER

SECTION A-A

ORIGINAL

**See Accompanying Pages for:** 

- Contact Bend Details
- Mounting Options

| 307 / 357 Card Edge Connector<br>Part Number: 357-010-505-168 |                                                                                                                                                                                                 | ACAD REFERENCE NO. 307 ENG MA |              |          |        |
|---------------------------------------------------------------|-------------------------------------------------------------------------------------------------------------------------------------------------------------------------------------------------|-------------------------------|--------------|----------|--------|
|                                                               |                                                                                                                                                                                                 | DRAWN:                        | J.LEE        | DATE: AL | IG. 11 |
|                                                               |                                                                                                                                                                                                 | CHECKE                        | ):           | DATE:    |        |
|                                                               | THESE DRAWINGS AND SPECIFICATIONS ARE THE PROPERTY OF EDAC INC.,AND SHALL NOT BE REPRODUCED,OR COPIED OR USED AS THE BASIS FOR THE MANUFACTURE OR SALE OF APPARATUS WITHOUT WRITTEN PERMISSION. | SCALE:                        | NTS          | SHEET    | 1 0    |
|                                                               |                                                                                                                                                                                                 | DRAWING                       | NUMBER       |          | ISS    |
|                                                               |                                                                                                                                                                                                 | 3                             | 607 Assembly |          |        |
|                                                               |                                                                                                                                                                                                 |                               |              |          |        |