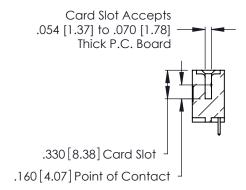

346/396 SERIES CARD EDGE CONNECTOR CONTACT CODE 555,556,558,559,560 DIMENSIONS

YOUR CONNECTION TO QUALITY & SERVICE

**EDAC INC** TORONTO, ONTARIO CANADA

THESE DRAWINGS AND SPECIFICATIONS ARE THE PROPERTY OF EDAC INC.,AND SHALL NOT BE REPRODUCED, OR COPIED OR USED AS THE BASIS FOR THE MANUFACTURE OR SALE OF APPARATUS WITHOUT WRITTEN PERMISSION.