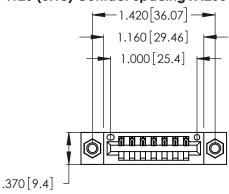

Contact Dimensions: 521-P.C. Tail .025 Sq. (0.64 Sq.) - Tail LG. =.150 (3.81) .125 (3.18) Contact Spacing x .250 (6.35) Row Spacing

- INSULATOR MATERIAL: THERMOPLASTIC POLYESTER, UL 94V-0 CONTACT MATERIAL; COPPER, NICKEL, TIN\_ALLOY CA-725
- CONTACT PLATING: GOLD ON THE MATING AREA, TIN-LEAD ON THE CONTACT TAILS, NICKEL UNDERPLATE

THIS IS A C.A.D. GENERATED DRAWING DO NOT MAKE MANUAL REVISIONS TO MASTER.

1

| 346/396 SERIES CARD EDGE CONNECTOR |
|------------------------------------|
| PART NUMBER: 346-007-521-107       |

**EDAC INC** TORONTO, ONTARIO CANADA