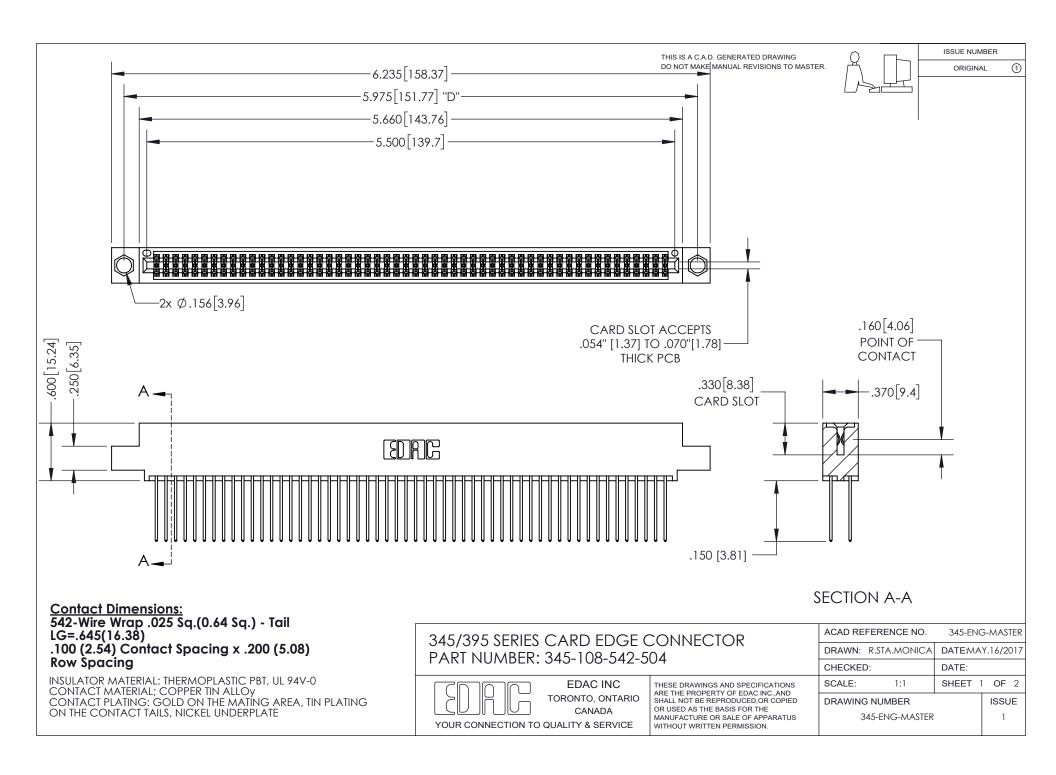

ISSUE NUMBER ORIGINAL

1

**Contact Code 558** 

**Contact Code 559** 

Contact Code 560

- INSULATOR MATERIAL: THERMOPLASTIC POLYESTER, UL 94V-0
- DAP MATERIAL AVAILABLE UPON REQUEST
- CONTACT MATERIAL; COPPER ALLOY

CONTACT PLATING: GOLD ON THE MATING AREA, TIN PLATING ON THE CONTACT TAILS, NICKEL UNDERPLATE

\*FOR ALL OTHER SPECIFICATIONS REFER TO SHEET 3\*

## 345/395 SERIES CARD EDGE CONNECTOR CONTACT CODE 555,556,558,559,560 DIMENSIONS

YOUR CONNECTION TO QUALITY & SERVICE

**EDAC INC** TORONTO, ONTARIO CANADA

THESE DRAWINGS AND SPECIFICATIONS ARE THE PROPERTY OF EDAC INC.,AND SHALL NOT BE REPRODUCED, OR COPIED OR USED AS THE BASIS FOR THE MANUFACTURE OR SALE OF APPARATUS WITHOUT WRITTEN PERMISSION.