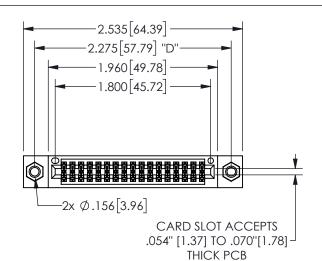

## 345/395 SERIES CARD EDGE CONNECTOR PART NUMBER: 345-034-540-507

YOUR CONNECTION TO QUALITY & SERVICE

**EDAC INC** TORONTO, ONTARIO CANADA

THESE DRAWINGS AND SPECIFICATIONS ARE THE PROPERTY OF EDAC INC.,AND SHALL NOT BE REPRODUCED,OR COPIED OR USED AS THE BASIS FOR THE MANUFACTURE OR SALE OF APPARATUS WITHOUT WRITTEN PERMISSION.