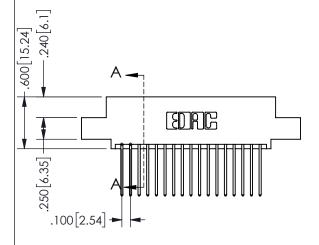

THIS IS A C.A.D. GENERATED DRAWING DO NOT MAKE MANUAL REVISIONS TO MASTER.

ISSUE NUMBER

ORIGINAL

1

<u>Contact Dimensions:</u>
540-Wire Wrap .025 Sq.(0.64 Sq.) - Tail LG=.560(14.22)
.100 (2.54) Contact Spacing x .200 (5.08) Row Spacing

## 345/395 SERIES CARD EDGE CONNECTOR CONTACT CODE 555,556,558,559,560 DIMENSIONS

YOUR CONNECTION TO QUALITY & SERVICE

**EDAC INC** TORONTO, ONTARIO CANADA

THESE DRAWINGS AND SPECIFICATIONS ARE THE PROPERTY OF EDAC INC.,AND SHALL NOT BE REPRODUCED, OR COPIED OR USED AS THE BASIS FOR THE MANUFACTURE OR SALE OF APPARATUS WITHOUT WRITTEN PERMISSION.