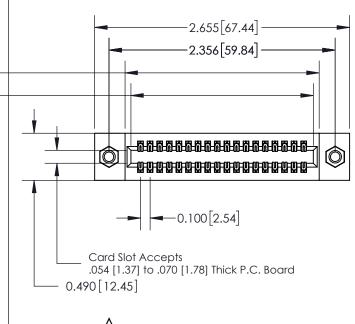

**Mounting Option** 07-M3-0.5 Metric Threaded Inserts **Contact Detail** 

520-P.C. Tail .025 Sq.(0.64 Sq.) - Tail LG=.175(4.45) .100 [2.54] Contact Spacing x .300 [7.62] Row Spacing

0.600[15.24]

**See Accompanying Page for: Mounting Options** 