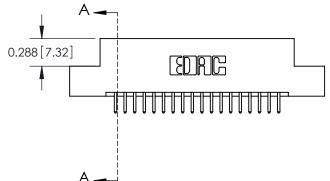

**SECTION A-A** 

THIS IS A C.A.D. GENERATED DRAWING
DO NOT MAKE MANUAL REVISIONS TO MASTER.

SSUE NUMBER

DRIGINAL

1

|                  | 325 Card Edge Connector |                                                               |          | ACAD REFERENCE NO. 325 ENG MASTER |           |        |  |
|------------------|-------------------------|---------------------------------------------------------------|----------|-----------------------------------|-----------|--------|--|
| Mounting Options |                         | DRAWN:                                                        | J.LEE    | DATE: O                           | CT. 06/09 |        |  |
|                  | Moorning Ophons         |                                                               | CHECKED: |                                   | DATE:     |        |  |
|                  | TORONTO, ONTARIO CANADA | OR USED AS THE BASIS FOR THE MANUFACTURE OR SALE OF APPARATUS | SCALE:   | NTS                               | SHEET 2   | 2 OF 2 |  |
|                  |                         |                                                               | DRAWING  | NUMBER                            |           | ISSUE  |  |
|                  |                         |                                                               | 3        | 25 Assembly                       |           | 1      |  |