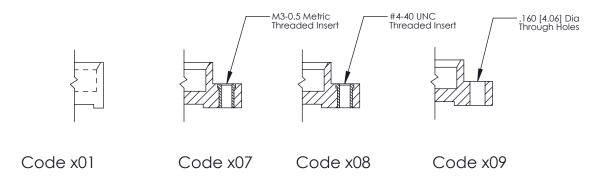

**Mounting Option** 07-M3-0.5 Metric Threaded Inserts **Contact Detail** 

520-P.C. Tail .025 Sq.(0.64 Sq.) - Tail LG=.175(4.45) .100 [2.54] Contact Spacing x .300 [7.62] Row Spacing

0.600[15.24]

**See Accompanying Page for: Mounting Options** 

**SECTION A-A** 

THIS IS A C.A.D. GENERATED DRAWING
DO NOT MAKE MANUAL REVISIONS TO MASTER.

SSUE NUMBER

DRIGINAL

1

|                  | 325 Card Edge Connector |                                                               |          | ACAD REFERENCE NO. 325 ENG MASTER |           |        |  |
|------------------|-------------------------|---------------------------------------------------------------|----------|-----------------------------------|-----------|--------|--|
| Mounting Options |                         | DRAWN:                                                        | J.LEE    | DATE: O                           | CT. 06/09 |        |  |
|                  | Moorning Ophons         |                                                               | CHECKED: |                                   | DATE:     |        |  |
|                  | TORONTO, ONTARIO CANADA | OR USED AS THE BASIS FOR THE MANUFACTURE OR SALE OF APPARATUS | SCALE:   | NTS                               | SHEET 2   | 2 OF 2 |  |
|                  |                         |                                                               | DRAWING  | NUMBER                            |           | ISSUE  |  |
|                  |                         |                                                               | 3        | 25 Assembly                       |           | 1      |  |