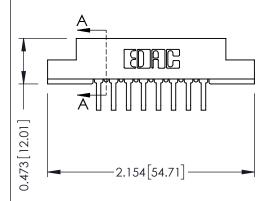

## **See Accompanying Pages for:**

- **Contact Bend Details**
- **Mounting Options**

## SECTION A-A

307 / 357 Card Edge Connector Part Number: 307-008-458-108

**EDAC INC** TORONTO, ONTARIO CANADA

THESE DRAWINGS AND SPECIFICATIONS ARE THE PROPERTY OF EDAC INC.,AND SHALL NOT BE REPRODUCED,OR COPIED OR USED AS THE BASIS FOR THE MANUFACTURE OR SALE OF APPARATUS WITHOUT WRITTEN PERMISSION.