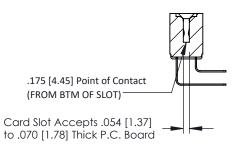

## **See Accompanying Pages for:**

- **Contact Bend Details**
- **Mounting Options**

## SECTION A-A

307 / 357 Card Edge Connector Part Number: 307-008-458-108

**EDAC INC** TORONTO, ONTARIO CANADA

THESE DRAWINGS AND SPECIFICATIONS ARE THE PROPERTY OF EDAC INC.,AND SHALL NOT BE REPRODUCED,OR COPIED OR USED AS THE BASIS FOR THE MANUFACTURE OR SALE OF APPARATUS WITHOUT WRITTEN PERMISSION.