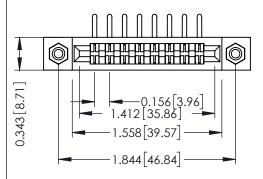

**Mounting Option** 

**Contact Detail** 

#4-40 Unified Threaded Inserts

90 Degree Bend (Code 422 and 440 Contacts) .156 [3.96] Contact Spacing x .200 [5.08] Row Spacing THIS IS A C.A.D. GENERATED DRAWING DO NOT MAKE MANUAL REVISIONS TO MASTER.

## SECTION A-A

307 / 357 Card Edge Connector Part Number: 307-008-458-108

**EDAC INC** TORONTO, ONTARIO CANADA

THESE DRAWINGS AND SPECIFICATIONS ARE THE PROPERTY OF EDAC INC.,AND SHALL NOT BE REPRODUCED,OR COPIED OR USED AS THE BASIS FOR THE MANUFACTURE OR SALE OF APPARATUS WITHOUT WRITTEN PERMISSION.