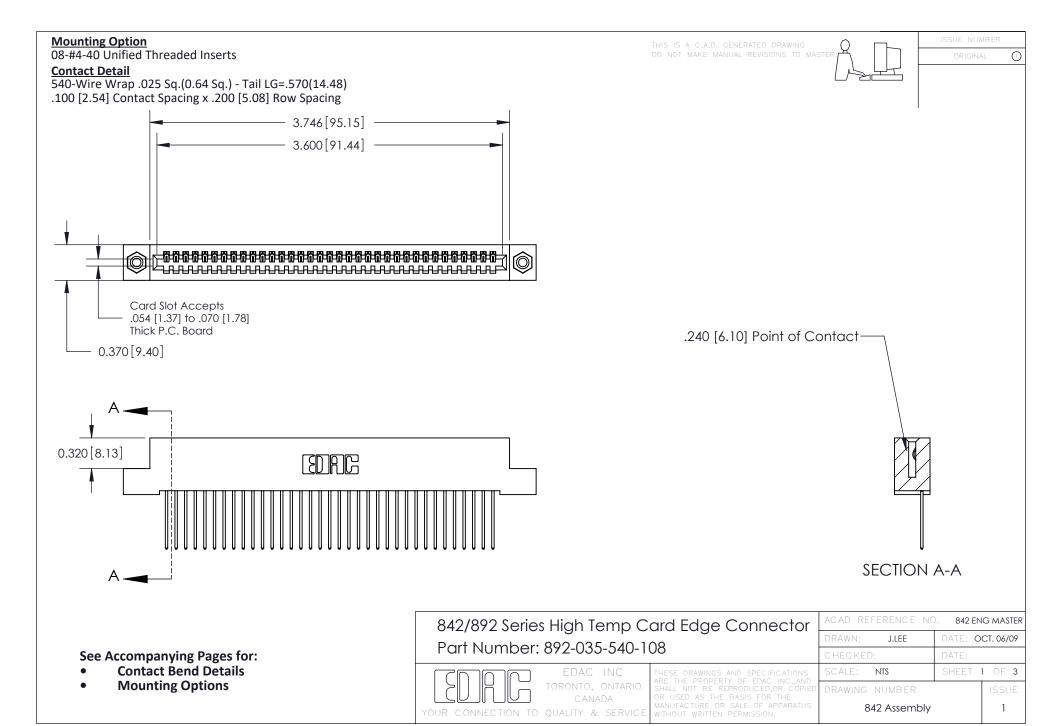

THIS IS A C.A.D. GENERATED DRAWING DO NOT MAKE MANUAL REVISIONS TO MASTER

ORIGINAL (1)



| 842/892 Series High Temp Card Edge Connector<br>Contact Bend Detail |                                                                                                 | ACAD REFERENCE NO. 842 ENG MASTER |             |                  |        |
|---------------------------------------------------------------------|-------------------------------------------------------------------------------------------------|-----------------------------------|-------------|------------------|--------|
|                                                                     |                                                                                                 | DRAWN:                            | J.LEE