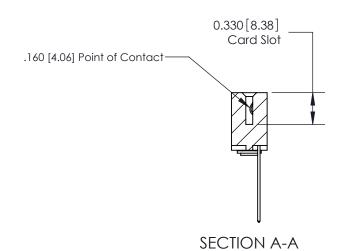

## **Contact Detail**

544-Wire Wrap .050x.025(1.27x0.64) - Tail LG=.750(19.05) .156 [3.96] Contact Spacing x .200 [5.08] Row Spacing

**See Accompanying Pages for:** 

**Contact Bend Details** 

THIS IS A C.A.D. GENERATED DRAWING DO NOT MAKE MANUAL REVISIONS TO MASTER.