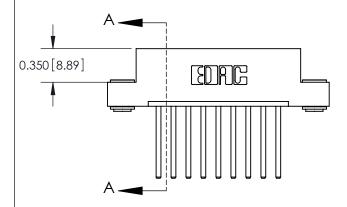

## **Contact Detail**

544-Wire Wrap .050x.025(1.27x0.64) - Tail LG=.750(19.05) .156 [3.96] Contact Spacing x .200 [5.08] Row Spacing

**See Accompanying Pages for:** 

**Contact Bend Details** 

THIS IS A C.A.D. GENERATED DRAWING DO NOT MAKE MANUAL REVISIONS TO MASTER.