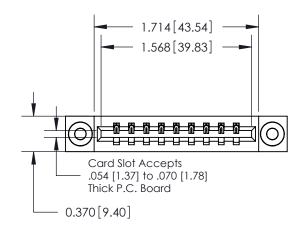

**Mounting Option** 

03-.116 (2.95) I.D. Floating Eyelets

## **Contact Detail**

544-Wire Wrap .050x.025(1.27x0.64) - Tail LG=.750(19.05) .156 [3.96] Contact Spacing x .200 [5.08] Row Spacing





**See Accompanying Pages for:** 

**Contact Bend Details** 

THIS IS A C.A.D. GENERATED DRAWING DO NOT MAKE MANUAL REVISIONS TO MASTER.



ISSUE NUMBER

ORIGINAL



837/887 Series High Temp Card Edge Connector Part Number: 887-009-544-103

YOUR CONNECTION TO QUALITY & SERVICE

**EDAC INC** TORONTO, ONTARIO CANADA

THESE DRAWINGS AND SPECIFICATIONS ARE THE PROPERTY OF EDAC INC.,AND SHALL NOT BE REPRODUCED, OR COPIED OR USED AS THE BASIS FOR THE MANUFACTURE OR SALE OF APPARATUS WITHOUT WRITTEN PERMISSION.

| ACAD REFERENCE NO. | 837 ENG MASTER   |  |  |  |  |
|--------------------|------------------|--|--|--|--|
| DRAWN: J.LEE       | DATE: OCT. 06/09 |  |  |  |  |
| CHECKED:           | DATE:            |  |  |  |  |
| SCALE: NTS         | SHEET 1 OF 2     |  |  |  |  |
| DRAWING NUMBER