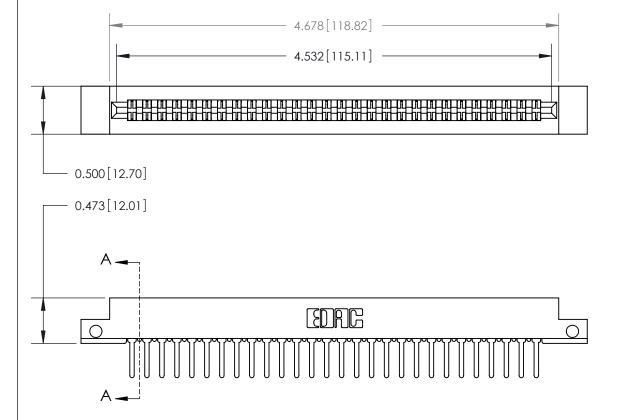

**Mounting Option** 

.128 (3.25) Dia. Side Mounting Holes

**Contact Detail** 

PC Tail .046x.013(1.17x0.33) - Tail LG=.358(9.09)

.156 [3.96] Contact Spacing x .200 [5.08] Row Spacing

**SECTION A-A** 

.095 [2.41] Point of Contact (Measured from bottom of Card Slot)

Card Slot Accepts .054 [1.37] to .070 [1.78] Thick P.C. Board

**See Accompanying Page for:** 

**Contact Bend Details** 

807/857 Series High Temp Card Edge Connector Part Number: 857-056-522-212

CANADA

| ACAD REFERENCE NO | . 807 ENG MASTER |
|-------------------|------------------|
| DRAWN: J.LEE      | DATE: AUG. 11/09 |
| CHECKED:          | DATE:            |
| SCALE: NTS        | SHEET 1 OF 2     |
| DRAWING NUMBER    | ISSUE            |