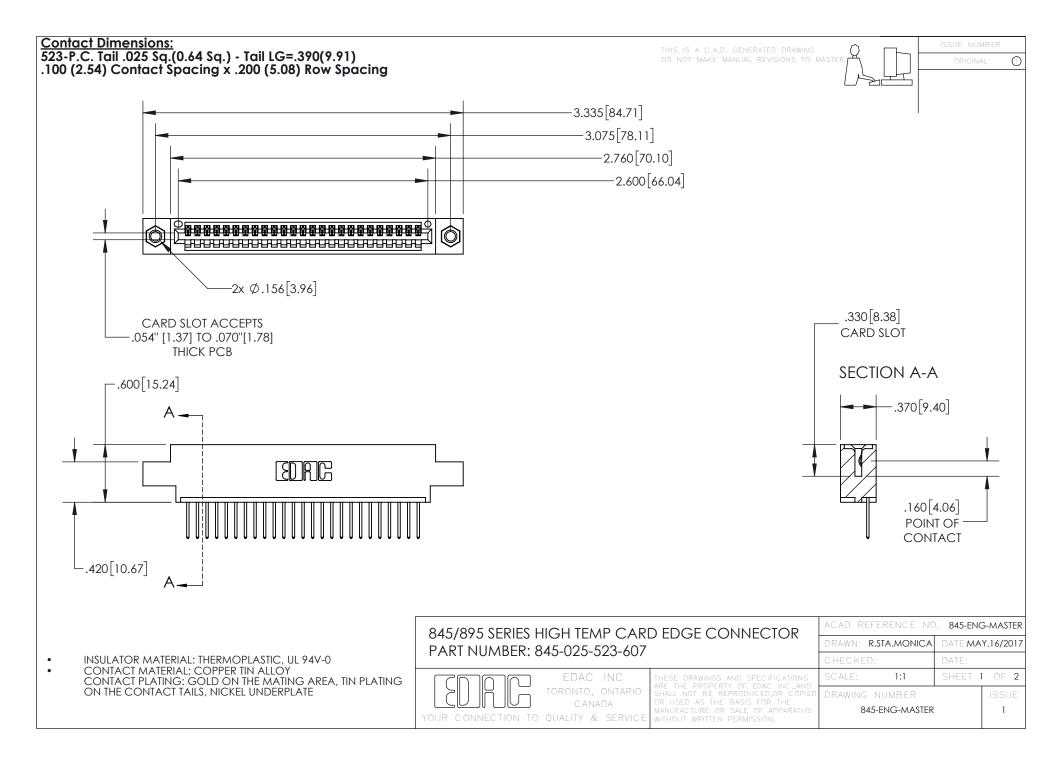

- INSULATOR MATERIAL: THERMOPLASTIC POLYESTER, UL 94V-0 DAP MATERIAL AVAILABLE UPON REQUEST
- CONTACT MATERIAL; COPPER ALLOY

CONTACT PLATING: GOLD ON THE MATING AREA, TIN PLATING ON THE CONTACT TAILS, NICKEL UNDERPLATE

## 845/895 SERIES HIGH TEMP CARD EDGE CONNECTOR CONTACT CODE 555,556,558,559,560 DIMENSIONS

YOUR CONNECTION TO QUALITY & SERVICE

|   | ACAD REFERENCE NO. 845-ENG-MASTER |                  |
|---|-----------------------------------|------------------|
|   | DRAWN: R.STA.MONICA               | DATE:MAY.16/2017 |
|   | CHECKED:                          | DATE:            |
| D | SCALE: 1:1                        | SHEET 2 OF 2     |
|   | DRAWING NUMBER                    | ISSUE            |

845-ENG-MASTER