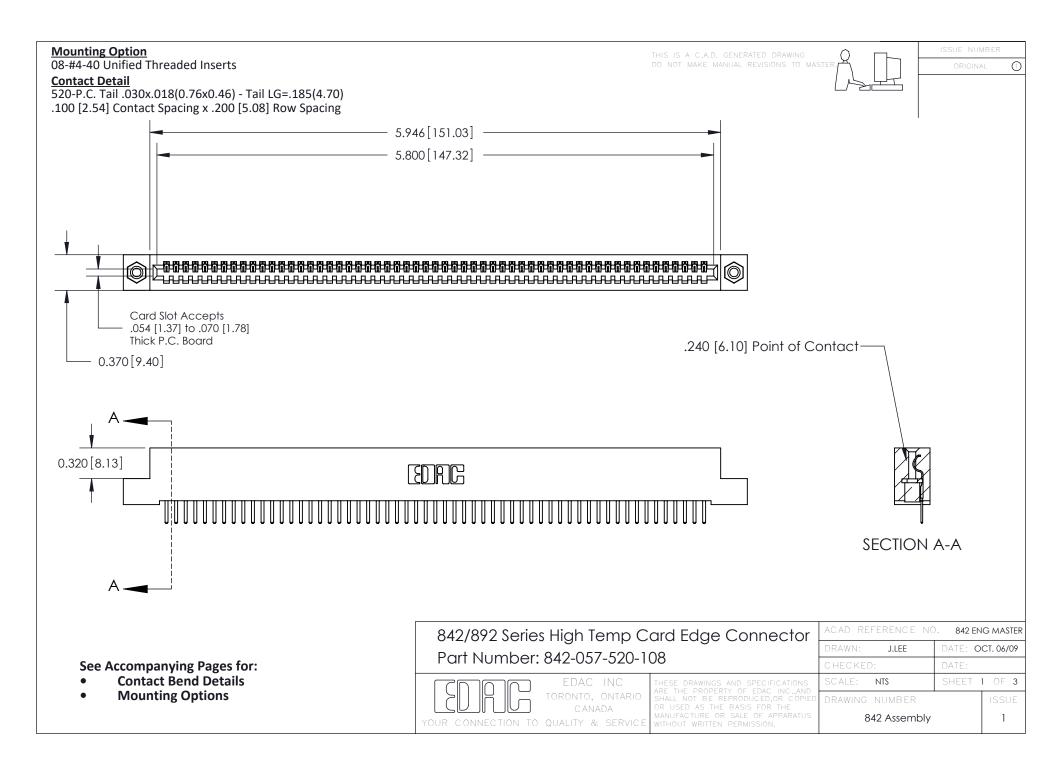

THIS IS A C.A.D. GENERATED DRAWING DO NOT MAKE MANUAL REVISIONS TO MASTER

ORIGINAL (1)



| 842/892 Series High Temp Card Edge Connector<br>Contact Bend Detail |                                                                                                 | ACAD REFERENCE NO. 842 ENG MASTER |             |                  |        |
|---------------------------------------------------------------------|-------------------------------------------------------------------------------------------------|-----------------------------------|-------------|------------------|--------|
|                                                                     |                                                                                                 | DRAWN:                            | J.LEE