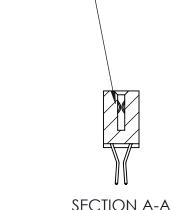

842 Assembly

THIS IS A C.A.D. GENERATED DRAWING DO NOT MAKE MANUAL REVISIONS TO MASTER

ORIGINAL (1)

| 842/892 Series High Temp Card Edge Connector<br>Contact Bend Detail |                                                                   | ACAD REFERENCE NO. 842 ENG MASTER |        |                         |        |
|---------------------------------------------------------------------|-------------------------------------------------------------------|-----------------------------------|--------|-------------------------|--------|
|                                                                     |                                                                   | DRAWN:                            | J.LEE  | DATE: <b>OCT. 06/09</b> |        |
|                                                                     |                                                                   | CHECKED:                          |        | DATE:                   |        |
| EDAC INC                                                            | THESE DRAWINGS AND SPECIFICATIONS ARE THE PROPERTY OF EDAC INCAND | SCALE:                            | NTS    | SHEET :                 | 2 OF 3 |
| TORONTO, ONTARIO                                                    | SHALL NOT BE REPRODUCED, OR COPIED OR USED AS THE BASIS FOR THE   | DRAWING                           | NUMBER |                         | ISSUE  |
| YOUR CONNECTION TO QUALITY & SERVICE                                | MANUFACTURE OR SALE OF APPARATUS WITHOUT WRITTEN PERMISSION.      | 842 Assembly                      |        |                         | 1      |