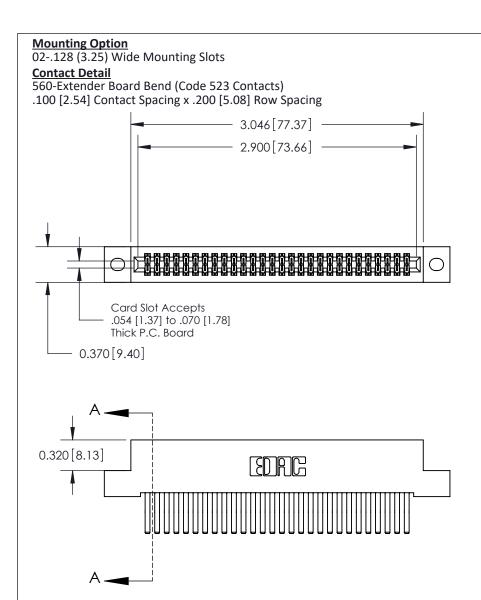

THIS IS A C.A.D. GENERATED DRAWING DO NOT MAKE MANUAL REVISIONS TO MASTER

ISSUE NUMBER

ORIGINAL

1

| 842/892 Series High Temp Card Edge Co<br>Mounting Options  | DRAWN: J.LEE DATE: OCT. 06/09  CHECKED: DATE: |
|------------------------------------------------------------|-----------------------------------------------|
| EDAC INC THESE DRAWINGS AND S                              |                                               |
|                                                            | DUCED,OR COPIED DRAWING NUMBER ISSUE          |
| YOUR CONNECTION TO QUALITY & SERVICE WITHOUT WRITTEN PERMI |                                               |