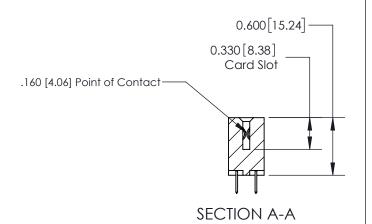

## **Contact Detail**

520-P.C. Tail .030x.018(0.76x0.46) - Tail LG=.175(4.45) .156 [3.96] Contact Spacing x .200 [5.08] Row Spacing

-3.558 90.37 -3.248 [82.50] 2.962 [75.23] 2.816[71.53]

> Card Slot Accepts .054 [1.37] to .070 [1.78] Thick P.C. Board