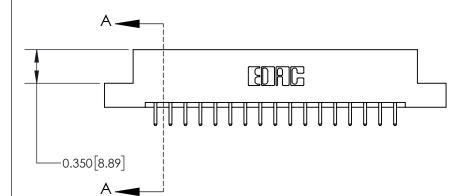

**Mounting Option** 

04-.156 (3.96) Dia. Mounting Holes

0.370 [9.40]

THIS IS A C.A.D. GENERATED DRAWING DO NOT MAKE MANUAL REVISIONS TO MASTER.

ISSUE NUMBER

ORIGINAL

**See Accompanying Page for:** 

**Contact Bend Details** 

837/887 Series High Temp Card Edge Connector Part Number: 837-034-520-204