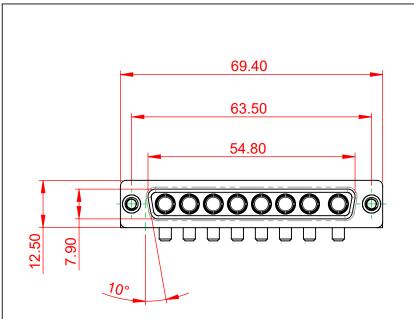

SIGNAL CONTACT RESISTANCE:  $10m\Omega$  MAX.

INSULATOR RESISTANCE: DIELECTRIC WITHSTANDING VOLTAGE: 5000MΩ min.

-55°C ~ 125°C

1000V AC rms

| COMBINATION D-SUB                                                              |                                                                           | SW REFERENCE NO.: 630 COMBO ASSEMBLY |                  |       |
|--------------------------------------------------------------------------------|---------------------------------------------------------------------------|--------------------------------------|------------------|-------|
|                                                                                |                                                                           | DRAWN: C.B                           | DATE: JAN. 01/20 | 19    |
|                                                                                |                                                                           | CHECKED:                             | DATE:            |       |
| EDAG INC<br>TORONTO, ONTARIO<br>CANADA<br>YOUR CONNECTION TO QUALITY & SERVICE | IC THESE DRAWINGS AND SPECIFICATIONS<br>ARE THE PROPERTY OF EDAC INC. AND | SCALE: (IN C.A.D. 1:1)               | SHEET 1 OF       | 2     |
|                                                                                | A OR USED AS THE BASIS FOR THE                                            | DRAWING NUMBER: 630-8W8-650-3NC      |                  | ISSUE |
|                                                                                | RVICE MANUFACTURE OR SALE OF APPARATUS WITHOUT WRITTEN PERMISSION.        | PART NUMBER: 630-8W8                 | -650-3NC         | 1     |