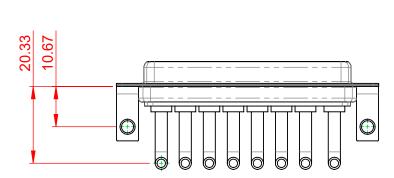

SIGNAL CONTACT RESISTANCE:  $10m\Omega$  MAX.

INSULATOR RESISTANCE: DIELECTRIC WITHSTANDING VOLTAGE: 5000MΩ min.

-55°C ~ 125°C

1000V AC rms

| COMBINATION D-SUB                                                              |                                                                           | SW REFERENCE NO.: 630 COMBO ASSEMBLY |                  |       |
|--------------------------------------------------------------------------------|---------------------------------------------------------------------------|--------------------------------------|------------------|-------|
|                                                                                |                                                                           | DRAWN: C.B                           | DATE: JAN. 01/20 | 19    |
|                                                                                |                                                                           | CHECKED:                             | DATE:            |       |
| EDAG INC<br>TORONTO, ONTARIO<br>CANADA<br>YOUR CONNECTION TO QUALITY & SERVICE | IC THESE DRAWINGS AND SPECIFICATIONS<br>ARE THE PROPERTY OF EDAC INC. AND | SCALE: (IN C.A.D. 1:1)               | SHEET 1 OF       | 2     |
|                                                                                | A OR USED AS THE BASIS FOR THE                                            | DRAWING NUMBER: 630-8W8-650-3NC      |                  | ISSUE |
|                                                                                | RVICE MANUFACTURE OR SALE OF APPARATUS WITHOUT WRITTEN PERMISSION.        | PART NUMBER: 630-8W8                 | -650-3NC         | 1     |