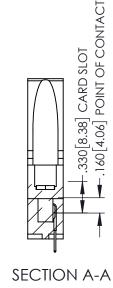

345-ENG-MASTER

.107 [2.72] .082 [2.08] .157 [4] .232 [5.89] .125(3.18) to .210(5.33) .125(3.18) to .210(5.33) Outside Tails Outside Tails .045(1.14) to .060(1.52) .045(1.14) to .060(1.52) Between Tails Between Tails **Contact Code 555 Contact Code 556** 

**Contact Code 558** 

**Contact Code 559** 

Contact Code 560

INSULATOR MATERIAL: THERMOPLASTIC POLYESTER, UL 94V-0 DAP MATERIAL AVAILABLE UPON REQUEST

CONTACT MATERIAL; COPPER ALLOY CONTACT PLATING: GOLD ON THE MATING AREA, TIN PLATING ON THE CONTACT TAILS, NICKEL UNDERPLATE

## 345/395 SERIES CARD EDGE CONNECTOR CONTACT CODE 555,556,558,559,560 DIMENSIONS

YOUR CONNECTION TO QUALITY & SERVICE

|   | ACAD REFERENCE NO. 345-ENG-MASTER |                  |  |  |
|---|-----------------------------------|------------------|--|--|
|   | DRAWN: R.STA.MONICA               | DATE:MAY.16/2017 |  |  |
|   | CHECKED:                          | DATE:            |  |  |
|   | SCALE: 1:1                        | SHEET 2 OF 2     |  |  |
| D | DRAWING NUMBER                    | ISSUE            |  |  |