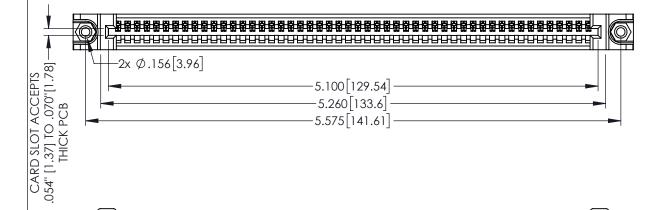

<u>Contact Dimensions:</u>
525-P.C. Tail .018 Sq.(0.46 Sq.) - Tail LG=.150(3.81)
.100 (2.54) Contact Spacing x .200 (5.08) Row Spacing

1

INSULATOR MATERIAL: THERMOPLASTIC PBT BLACK, UL 94V-0

CONTACT MATERIAL; COPPER TIN ALLOY

CONTACT PLATING: GOLD ON THE MATING AREA, TIN PLATING ON THE CONTACT TAILS, NICKEL UNDERPLATE

| 345/395 SERIES CARD EDGE CONNECTOR |
|------------------------------------|
| PART NUMBER: 395-050-525-688       |

YOUR CONNECTION TO QUALITY & SERVICE

| ACAD REFERENCE NO. 345-ENG-MASTER |                 |           |  |  |
|-----------------------------------|-----------------|-----------|--|--|
| DRAWN: R.STA.MONICA               | DATE: <b>MA</b> | Y.16/2017 |  |  |
| CHECKED:                          | DATE:           |           |  |  |
| SCALE: 1:1                        | SHEET 1         | OF 2      |  |  |
| DRAWING NUMBER                    |                 | ISSUE     |  |  |
| 345-ENG-MASTER                    | 1               |           |  |  |