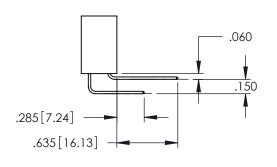

<u>Contact Dimensions:</u>
525-P.C. Tail .018 Sq.(0.46 Sq.) - Tail LG=.150(3.81)
.100 (2.54) Contact Spacing x .200 (5.08) Row Spacing

1

INSULATOR MATERIAL: THERMOPLASTIC PBT BLACK, UL 94V-0

CONTACT MATERIAL; COPPER TIN ALLOY

CONTACT PLATING: GOLD ON THE MATING AREA, TIN PLATING ON THE CONTACT TAILS, NICKEL UNDERPLATE

| 345/395 SERIES CARD EDGE CONNECTOR |
|------------------------------------|
| PART NUMBER: 395-050-525-688       |

YOUR CONNECTION TO QUALITY & SERVICE

| ACAD REFERENCE NO. 345-ENG-MASTER |                 |           |  |  |
|-----------------------------------|-----------------|-----------|--|--|
| DRAWN: R.STA.MONICA               | DATE: <b>MA</b> | Y.16/2017 |  |  |
| CHECKED:                          | DATE:           |           |  |  |
| SCALE: 1:1                        | SHEET 1         | OF 2      |  |  |
| DRAWING NUMBER                    |                 | ISSUE     |  |  |
| 345-ENG-MASTER                    | 1               |           |  |  |