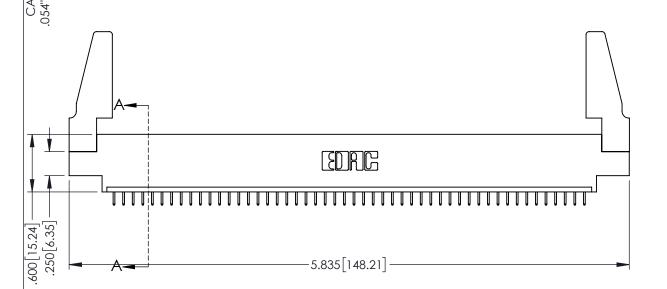

<u>Contact Dimensions:</u>
525-P.C. Tail .018 Sq.(0.46 Sq.) - Tail LG=.150(3.81)
.100 (2.54) Contact Spacing x .200 (5.08) Row Spacing

1

INSULATOR MATERIAL: THERMOPLASTIC PBT BLACK, UL 94V-0

CONTACT MATERIAL; COPPER TIN ALLOY

CONTACT PLATING: GOLD ON THE MATING AREA, TIN PLATING ON THE CONTACT TAILS, NICKEL UNDERPLATE

| 345/395 SERIES CARD EDGE CONNECTOR |
|------------------------------------|
| PART NUMBER: 395-050-525-688       |

YOUR CONNECTION TO QUALITY & SERVICE

| ACAD REFERENCE NO. 345-ENG-MASTER |                 |           |  |  |
|-----------------------------------|-----------------|-----------|--|--|
| DRAWN: R.STA.MONICA               | DATE: <b>MA</b> | Y.16/2017 |  |  |
| CHECKED:                          | DATE:           |           |  |  |
| SCALE: 1:1                        | SHEET 1         | OF 2      |  |  |
| DRAWING NUMBER                    |                 | ISSUE     |  |  |
| 345-ENG-MASTER                    | 1               |           |  |  |