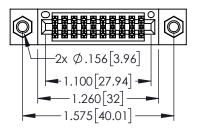

| 345/395 SERIES CARD EDGE CONNECTOR |
|------------------------------------|
| 343/3/3 3ERIES CARD EDGE CONNECTOR |
| PART NUMBER: 395-020-525-807       |
| 17(K) 110/MBLK. 373-020-323-007    |

| ACAD REFERENCE NO. 345-ENG-MASTER |                  |  |  |
|-----------------------------------|------------------|--|--|
| DRAWN: R.STA.MONICA               | DATE:MAY.16/2017 |  |  |
| CHECKED:                          | DATE:            |  |  |
| SCALE: 1:1                        | SHEET 1 OF 2     |  |  |
| DRAWING NUMBER                    | ISSUE            |  |  |
| 345-ENG-MASTER                    | 1 1              |  |  |