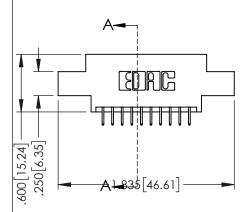

| 345/395 SERIES CARD EDGE CONNECTOR |
|------------------------------------|
| 343/3/3 3ERIES CARD EDGE CONNECTOR |
| PART NUMBER: 395-020-525-807       |
| 17(K) 110/MBLK. 373-020-323-007    |

| ACAD REFERENCE NO. 345-ENG-MASTER |                  |  |  |
|-----------------------------------|------------------|--|--|
| DRAWN: R.STA.MONICA               | DATE:MAY.16/2017 |  |  |
| CHECKED:                          | DATE:            |  |  |
| SCALE: 1:1                        | SHEET 1 OF 2     |  |  |
| DRAWING NUMBER                    | ISSUE            |  |  |
| 345-ENG-MASTER                    | 1 1              |  |  |