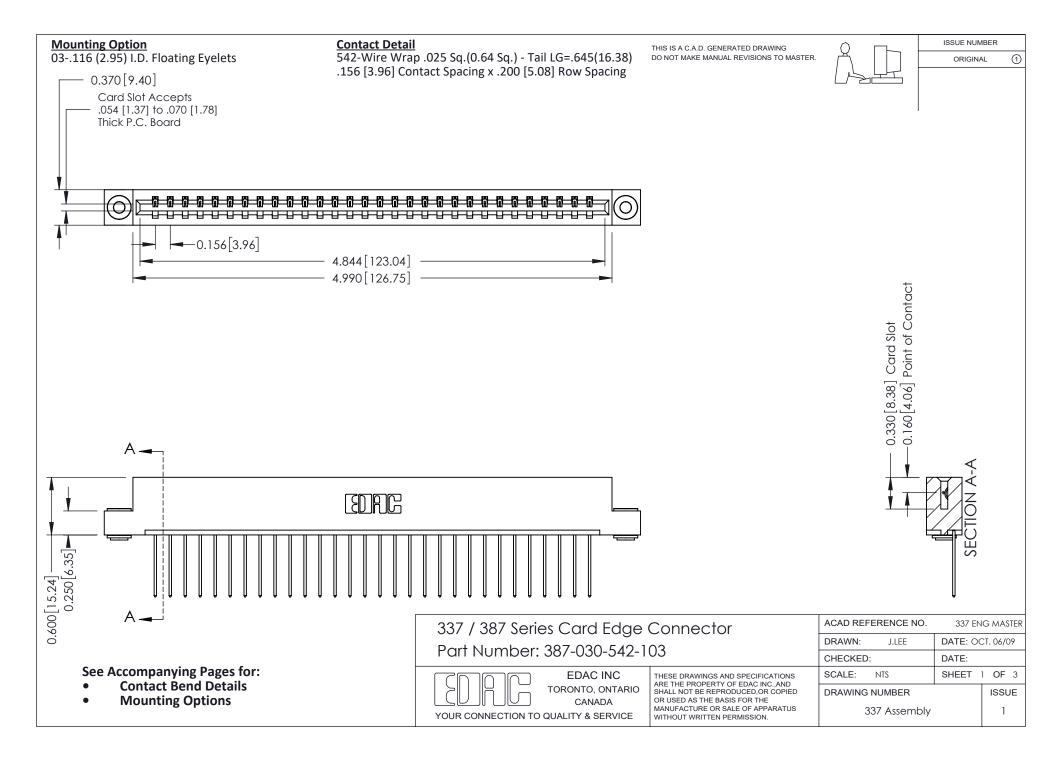

ISSUE NUMBER

ORIGINAL

1

| 337 / 387 Series Card Edge Connector<br>Contact Bend Detail           |                                                                                                                                                                                                  | ACAD REFERENCE NO. 337 E |                  | G MASTER      |
|-----------------------------------------------------------------------|--------------------------------------------------------------------------------------------------------------------------------------------------------------------------------------------------|--------------------------|------------------|---------------|
|                                                                       |                                                                                                                                                                                                  | DRAWN: J.LEE             | DATE: OCT. 06/09 |               |
|                                                                       |                                                                                                                                                                                                  | CHECKED: DATE:           |                  |               |
| EDAC INC TORONTO, ONTARIO CANADA YOUR CONNECTION TO QUALITY & SERVICE | THESE DRAWINGS AND SPECIFICATIONS ARE THE PROPERTY OF EDAC INC.,AND SHALL NOT BE REPRODUCED, OR COPIED OR USED AS THE BASIS FOR THE MANUFACTURE OR SALE OF APPARATUS WITHOUT WRITTEN PERMISSION. | SCALE: NTS               | SHEET            | 2 <b>OF</b> 3 |
|                                                                       |                                                                                                                                                                                                  | DRAWING NUMBER           |                  | ISSUE         |
|                                                                       |                                                                                                                                                                                                  | 337 Assembly             |                  | 1             |