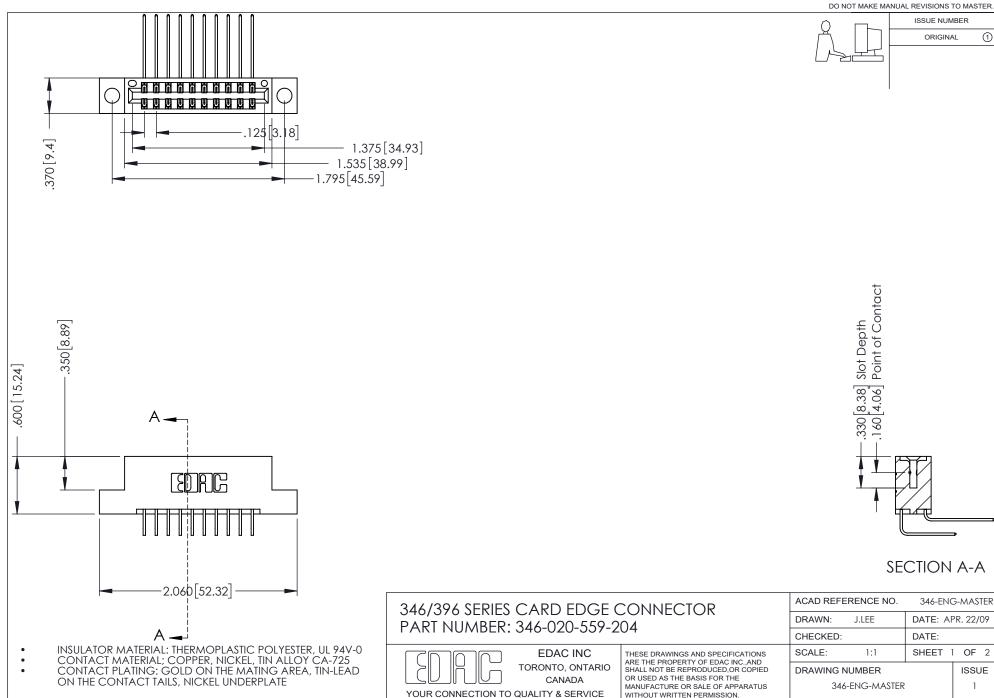

## **Contact Code 556**

INSULATOR MATERIAL: THERMOPLASTIC POLYESTER, UL 94V-0 CONTACT MATERIAL; COPPER, NICKEL, TIN ALLOY CA-725 CONTACT PLATING: GOLD ON THE MATING AREA, TIN-LEAD

ON THE CONTACT TAILS, NICKEL UNDERPLATE

## 346/396 SERIES CARD EDGE CONNECTOR CONTACT CODE 555,556,558,559,560 DIMENSIONS

YOUR CONNECTION TO QUALITY & SERVICE

**EDAC INC** TORONTO, ONTARIO CANADA

THESE DRAWINGS AND SPECIFICATIONS ARE THE PROPERTY OF EDAC INC.,AND SHALL NOT BE REPRODUCED, OR COPIED OR USED AS THE BASIS FOR THE MANUFACTURE OR SALE OF APPARATUS WITHOUT WRITTEN PERMISSION.