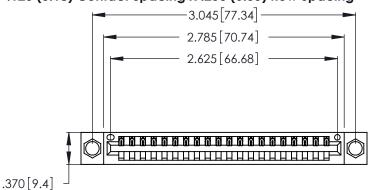

Contact Dimensions: 500-Wire Hole .050x.025 (1.27x0.64) - Tail LG. =.260 (6.60) .125 (3.18) Contact Spacing x .250 (6.35) Row Spacing

- INSULATOR MATERIAL: THERMOPLASTIC POLYESTER, UL 94V-0 CONTACT MATERIAL; COPPER, NICKEL, TIN\_ALLOY CA-725
- CONTACT PLATING: GOLD ON THE MATING AREA, TIN-LEAD ON THE CONTACT TAILS, NICKEL UNDERPLATE

THIS IS A C.A.D. GENERATED DRAWING DO NOT MAKE MANUAL REVISIONS TO MASTER.

1

| 346/396 SERIES CARD EDGE CONNECTOR |
|------------------------------------|
| PART NUMBER: 346-020-500-104       |

**EDAC INC** TORONTO, ONTARIO CANADA