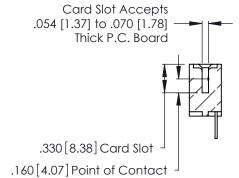

**Contact Code 560** 

INSULATOR MATERIAL: THERMOPLASTIC POLYESTER, UL 94V-0 CONTACT MATERIAL; COPPER, NICKEL, TIN ALLOY CA-725 CONTACT PLATING: GOLD ON THE MATING AREA, TIN-LEAD

ON THE CONTACT TAILS, NICKEL UNDERPLATE

346/396 SERIES CARD EDGE CONNECTOR CONTACT CODE 555,556,558,559,560 DIMENSIONS

YOUR CONNECTION TO QUALITY & SERVICE

**EDAC INC** TORONTO, ONTARIO CANADA

THESE DRAWINGS AND SPECIFICATIONS ARE THE PROPERTY OF EDAC INC.,AND SHALL NOT BE REPRODUCED, OR COPIED OR USED AS THE BASIS FOR THE MANUFACTURE OR SALE OF APPARATUS WITHOUT WRITTEN PERMISSION.