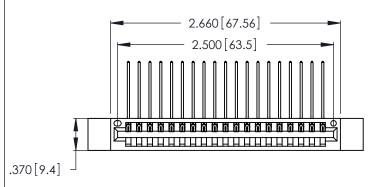

Contact Dimensions:
559-90 Degree Bend (Code 541 Contacts)
See Sheet 2 for Contact Code 555, 556, 558, 559, 560 Dimensions

THIS IS A C.A.D. GENERATED DRAWING DO NOT MAKE MANUAL REVISIONS TO MASTER.

- INSULATOR MATERIAL: THERMOPLASTIC POLYESTER, UL 94V-0 CONTACT MATERIAL; COPPER, NICKEL, TIN\_ALLOY CA-725
- CONTACT PLATING: GOLD ON THE MATING AREA, TIN-LEAD ON THE CONTACT TAILS, NICKEL UNDERPLATE

346/396 SERIES CARD EDGE CONNECTOR PART NUMBER: 346-019-559-612

YOUR CONNECTION TO QUALITY & SERVICE

**EDAC INC** TORONTO, ONTARIO CANADA

THESE DRAWINGS AND SPECIFICATIONS ARE THE PROPERTY OF EDAC INC., AND SHALL NOT BE REPRODUCED, OR COPIED OR USED AS THE BASIS FOR THE MANUFACTURE OR SALE OF APPARATUS WITHOUT WRITTEN PERMISSION.