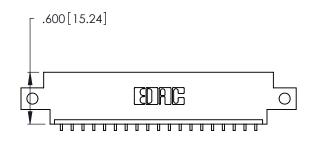

346/396 SERIES CARD EDGE CONNECTOR PART NUMBER: 346-019-559-612

YOUR CONNECTION TO QUALITY & SERVICE

**EDAC INC** TORONTO, ONTARIO CANADA

THESE DRAWINGS AND SPECIFICATIONS ARE THE PROPERTY OF EDAC INC., AND SHALL NOT BE REPRODUCED, OR COPIED OR USED AS THE BASIS FOR THE MANUFACTURE OR SALE OF APPARATUS WITHOUT WRITTEN PERMISSION.