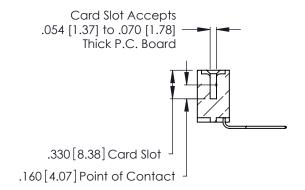

Contact Dimensions:
559-90 Degree Bend (Code 541 Contacts)
See Sheet 2 for Contact Code 555, 556, 558, 559, 560 Dimensions

THIS IS A C.A.D. GENERATED DRAWING DO NOT MAKE MANUAL REVISIONS TO MASTER.

- INSULATOR MATERIAL: THERMOPLASTIC POLYESTER, UL 94V-0 CONTACT MATERIAL; COPPER, NICKEL, TIN\_ALLOY CA-725
- CONTACT PLATING: GOLD ON THE MATING AREA, TIN-LEAD ON THE CONTACT TAILS, NICKEL UNDERPLATE

Contact Code 560

INSULATOR MATERIAL: THERMOPLASTIC POLYESTER, UL 94V-0 CONTACT MATERIAL; COPPER, NICKEL, TIN ALLOY CA-725 CONTACT PLATING: GOLD ON THE MATING AREA, TIN-LEAD

ON THE CONTACT TAILS, NICKEL UNDERPLATE

346/396 SERIES CARD EDGE CONNECTOR CONTACT CODE 555,556,558,559,560 DIMENSIONS

YOUR CONNECTION TO QUALITY & SERVICE

**EDAC INC** TORONTO, ONTARIO CANADA

THESE DRAWINGS AND SPECIFICATIONS ARE THE PROPERTY OF EDAC INC.,AND SHALL NOT BE REPRODUCED, OR COPIED OR USED AS THE BASIS FOR THE MANUFACTURE OR SALE OF APPARATUS WITHOUT WRITTEN PERMISSION.