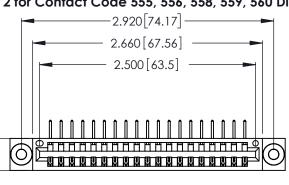

THIS IS A C.A.D. GENERATED DRAWING DO NOT MAKE MANUAL REVISIONS TO MASTER.

ISSUE NUMBER

ORIGINAL

1

**Contact Code 555** 

Contact Code 556

**Contact Code 558** 

**Contact Code 559** 

**Contact Code 560** 

INSULATOR MATERIAL: THERMOPLASTIC POLYESTER, UL 94V-0 CONTACT MATERIAL; COPPER, NICKEL, TIN ALLOY CA-725 CONTACT PLATING: GOLD ON THE MATING AREA, TIN-LEAD

ON THE CONTACT TAILS, NICKEL UNDERPLATE

346/396 SERIES CARD EDGE CONNECTOR CONTACT CODE 555,556,558,559,560 DIMENSIONS

YOUR CONNECTION TO QUALITY & SERVICE

**EDAC INC** TORONTO, ONTARIO CANADA

THESE DRAWINGS AND SPECIFICATIONS ARE THE PROPERTY OF EDAC INC.,AND SHALL NOT BE REPRODUCED, OR COPIED OR USED AS THE BASIS FOR THE MANUFACTURE OR SALE OF APPARATUS WITHOUT WRITTEN PERMISSION.