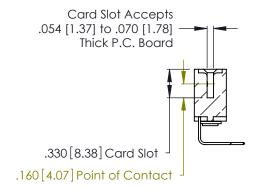

Contact Dimensions:
558-90 Degree Bend (Code 541 Contacts)
See Sheet 2 for Contact Code 555, 556, 558, 559, 560 Dimensions

.370 [9.4]

- INSULATOR MATERIAL: THERMOPLASTIC POLYESTER, UL 94V-0 CONTACT MATERIAL; COPPER, NICKEL, TIN ALLOY CA-725
- CONTACT PLATING: GOLD ON THE MATING AREA, TIN-LEAD ON THE CONTACT TAILS, NICKEL UNDERPLATE