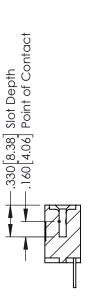

SULATOR MATERIAL: THERMOPLASTIC POLYESTER, UL 94V-0 CONTACT MATERIAL; COPPER, NICKEL, TIN ALLOY CA-725 CONTACT PLATING: GOLD ON THE MATING AREA, TIN-LEAD

ON THE CONTACT TAILS, NICKEL UNDERPLATE

346/396 SERIES CARD EDGE CONNECTOR PART NUMBER: 346-008-500-108

YOUR CONNECTION TO QUALITY & SERVICE

**EDAC INC** TORONTO, ONTARIO CANADA

THESE DRAWINGS AND SPECIFICATIONS ARE THE PROPERTY OF EDAC INC.,AND SHALL NOT BE REPRODUCED, OR COPIED OR USED AS THE BASIS FOR THE MANUFACTURE OR SALE OF APPARATUS WITHOUT WRITTEN PERMISSION.

| ACAD REFERENCE NO. | 346-ENG-MASTER   |
|--------------------|------------------|
| DRAWN: J.LEE       | DATE: APR. 22/09 |
| CHECKED:           | DATE:            |
| SCALE: 1:1         | SHEET 1 OF 2     |
| DRAWING NUMBER     | ISSUE            |

346-ENG-MASTER



SECTION A-A



ISSUE NUMBER ORIGINAL 1



## **Contact Code 555**

## **Contact Code 556**



INSULATOR MATERIAL: THERMOPLASTIC POLYESTER, UL 94V-0 CONTACT MATERIAL; COPPER, NICKEL, TIN ALLOY CA-725 CONTACT PLATING: GOLD ON THE MATING AREA, TIN-LEAD

ON THE CONTACT TAILS, NICKEL UNDERPLATE

## 346/396 SERIES CARD EDGE CONNECTOR CONTACT CODE 555,556,558,559,560 DIMENSIONS

YOUR CONNECTION TO QUALITY & SERVICE

**EDAC INC** TORONTO, ONTARIO CANADA

THESE DRAWINGS AND SPECIFICATIONS ARE THE PROPERTY OF EDAC INC.,AND SHALL NOT BE REPRODUCED, OR COPIED OR USED AS THE BASIS FOR THE MANUFACTURE OR SALE OF APPARATUS WITHOUT WRITTEN PERMISSION.

|   | ACAD REFERENCE NO. | 346-ENG-MASTER   |
|---|--------------------|------------------|
|   | DRAWN: J.LEE       | DATE: APR. 22/09 |
| ) | CHECKED: