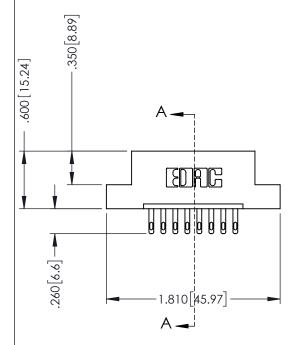

## 346/396 SERIES CARD EDGE CONNECTOR CONTACT CODE 555,556,558,559,560 DIMENSIONS

YOUR CONNECTION TO QUALITY & SERVICE

**EDAC INC** TORONTO, ONTARIO CANADA

THESE DRAWINGS AND SPECIFICATIONS ARE THE PROPERTY OF EDAC INC.,AND SHALL NOT BE REPRODUCED, OR COPIED OR USED AS THE BASIS FOR THE MANUFACTURE OR SALE OF APPARATUS WITHOUT WRITTEN PERMISSION.

|   | ACAD REFERENCE NO. | 346-ENG-MASTER   |
|---|--------------------|------------------|
|   | DRAWN: J.LEE       | DATE: APR. 22/09 |
| ) | CHECKED:           | DATE:            |
|   | SCALE: 1:1         | SHEET 2 OF 2     |
|   | DRAWING NUMBER     | ISSUE            |
|   | 346-ENG-MASTER     | 1                |