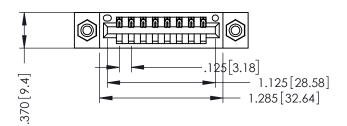

THIS IS A C.A.D. GENERATED DRAWING DO NOT MAKE MANUAL REVISIONS TO MASTER.

ISSUE NUMBER

ORIGINAL

1

INSULATOR MATERIAL: THERMOPLASTIC POLYESTER, UL 94V-0 CONTACT MATERIAL; COPPER, NICKEL, TIN ALLOY CA-725 CONTACT PLATING: GOLD ON THE MATING AREA, TIN-LEAD

ON THE CONTACT TAILS, NICKEL UNDERPLATE

346/396 SERIES CARD EDGE CONNECTOR PART NUMBER: 346-008-500-108

YOUR CONNECTION TO QUALITY & SERVICE

**EDAC INC** TORONTO, ONTARIO CANADA

THESE DRAWINGS AND SPECIFICATIONS ARE THE PROPERTY OF EDAC INC.,AND SHALL NOT BE REPRODUCED, OR COPIED OR USED AS THE BASIS FOR THE MANUFACTURE OR SALE OF APPARATUS WITHOUT WRITTEN PERMISSION.

| ACAD REFERENCE NO. | 346-ENG-MASTER   |
|--------------------|------------------|
| DRAWN: J.LEE       | DATE: APR. 22/09 |
| CHECKED:           | DATE:            |
| SCALE: 1:1         | SHEET 1 OF 2     |
| DRAWING NUMBER     | ISSUE            |