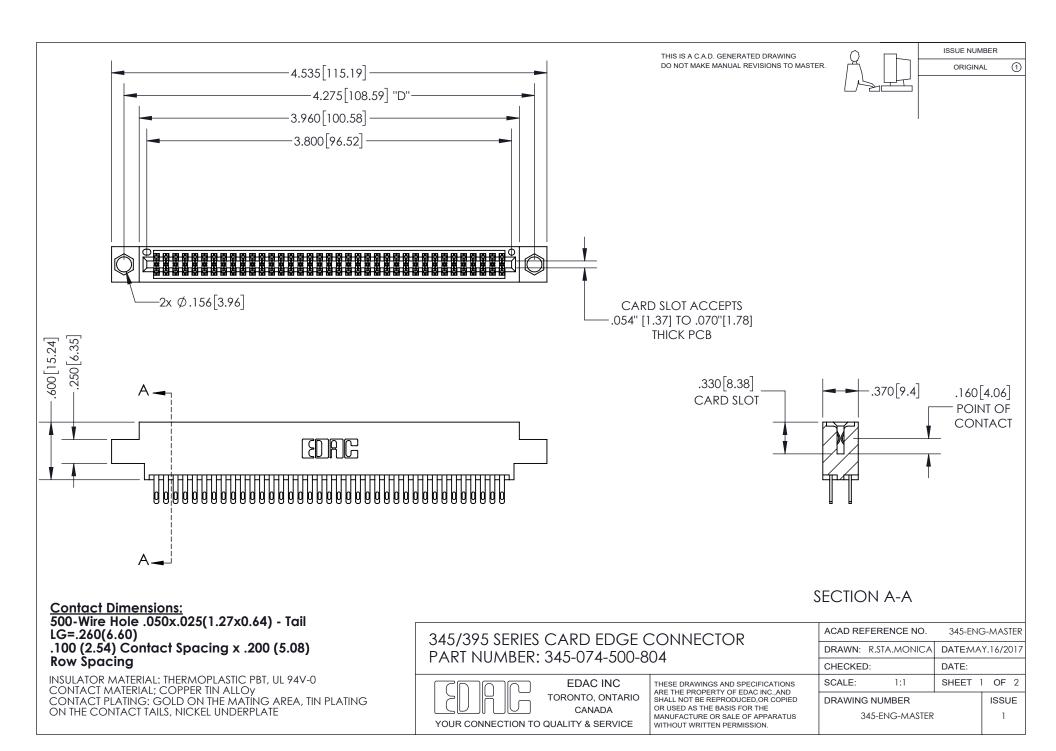

ISSUE NUMBER ORIGINAL

1

**Contact Code 558** 

**Contact Code 559** 

Contact Code 560

- INSULATOR MATERIAL: THERMOPLASTIC POLYESTER, UL 94V-0
- DAP MATERIAL AVAILABLE UPON REQUEST
- CONTACT MATERIAL; COPPER ALLOY

CONTACT PLATING: GOLD ON THE MATING AREA, TIN PLATING ON THE CONTACT TAILS, NICKEL UNDERPLATE

\*FOR ALL OTHER SPECIFICATIONS REFER TO SHEET 3\*