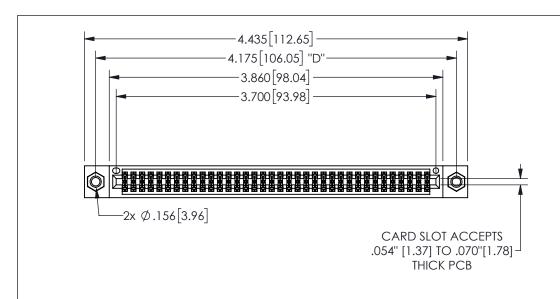

THIS IS A C.A.D. GENERATED DRAWING DO NOT MAKE MANUAL REVISIONS TO MASTER.

ISSUE NUMBER

1

ORIGINAL

.160 4.06 .330[8.38] POINT OF CARD SLOT CONTACT .370 9.4

.240[6.1] 600 15.24 250 [6.35] .100[2.54]

<u>Contact Dimensions:</u>
542-Wire Wrap .025 Sq.(0.64 Sq.) - Tail LG=.645(16.38)
.100 (2.54) Contact Spacing x .200 (5.08) Row Spacing

345/395 SERIES CARD EDGE CONNECTOR PART NUMBER: 345-072-542-507

YOUR CONNECTION TO QUALITY & SERVICE

**EDAC INC** TORONTO, ONTARIO CANADA

THESE DRAWINGS AND SPECIFICATIONS ARE THE PROPERTY OF EDAC INC.,AND SHALL NOT BE REPRODUCED,OR COPIED OR USED AS THE BASIS FOR THE MANUFACTURE OR SALE OF APPARATUS WITHOUT WRITTEN PERMISSION.

| ACAD REFERENCE NO.  | 345-ENG-MASTER   |
|---------------------|------------------|
| DRAWN: R.STA.MONICA | DATE:MAY.16/2017 |
| CHECKED:            | DATE:            |
| SCALE: NTS          | SHEET 1 OF 2     |
| DRAWING NUMBER      | ISSUE            |
| 345-ENG-MASTER      | 1                |