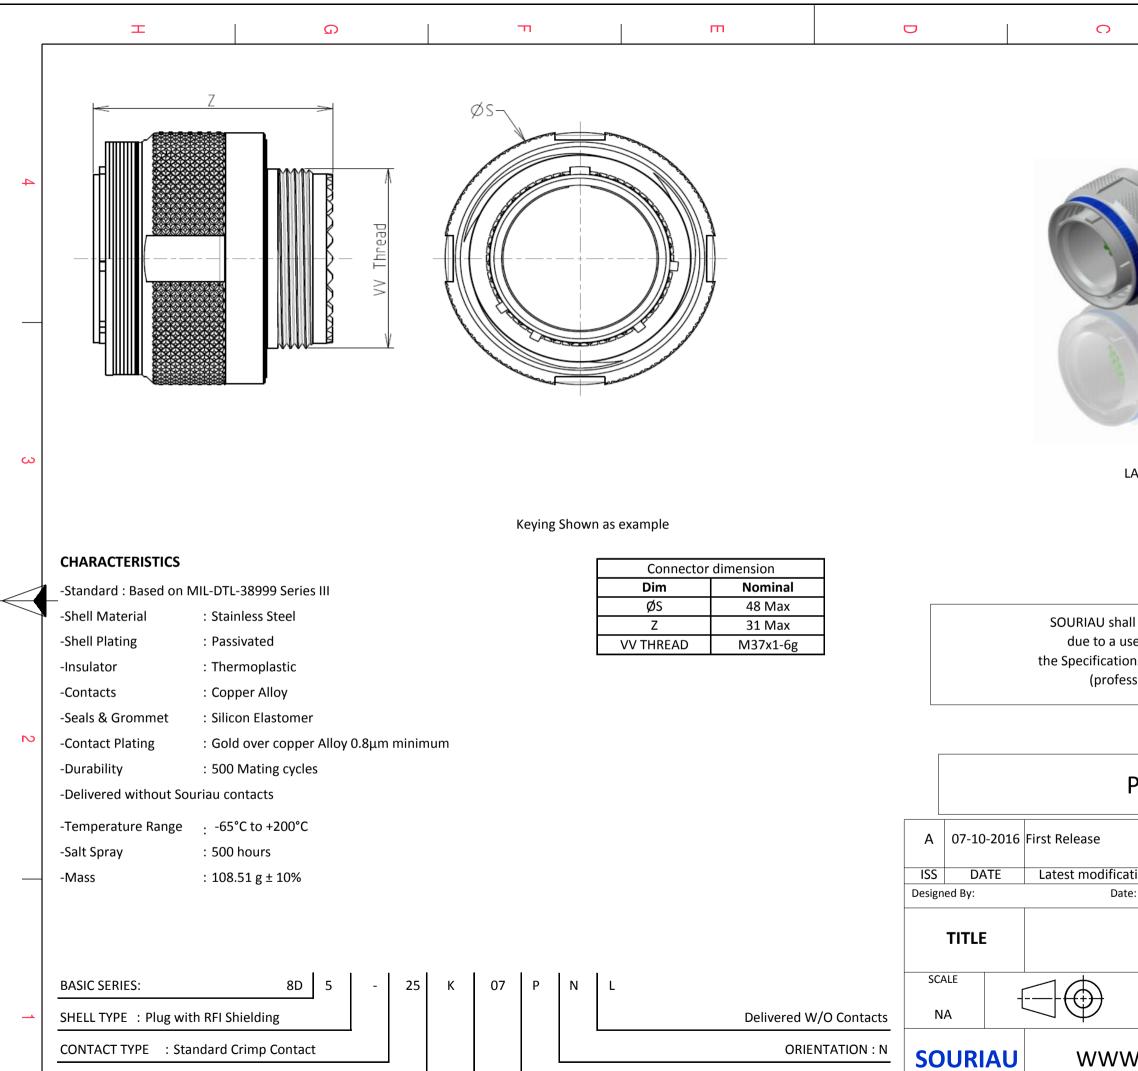

| SHELL SIZE : 25 |   |     |            |  |  |  |  |  |  |
|-----------------|---|-----|------------|--|--|--|--|--|--|
| PLATING         | : | К = | Passivated |  |  |  |  |  |  |

G

Н

Е

F

CONTACT TYPE : PIN(500 Matings)

FORMAT

A3

С

D

|                                                                                                                                                                                                                | 4 |  |  |  |  |  |
|----------------------------------------------------------------------------------------------------------------------------------------------------------------------------------------------------------------|---|--|--|--|--|--|
|                                                                                                                                                                                                                | 4 |  |  |  |  |  |
|                                                                                                                                                                                                                | 4 |  |  |  |  |  |
|                                                                                                                                                                                                                | 4 |  |  |  |  |  |
|                                                                                                                                                                                                                |   |  |  |  |  |  |
|                                                                                                                                                                                                                |   |  |  |  |  |  |
|                                                                                                                                                                                                                | 1 |  |  |  |  |  |
| LAYOUT SHOWN AS EXAMPLE                                                                                                                                                                                        | 3 |  |  |  |  |  |
|                                                                                                                                                                                                                |   |  |  |  |  |  |
|                                                                                                                                                                                                                |   |  |  |  |  |  |
| all not be liable for any non-conformity or damage<br>use of the Products which does not comply with<br>ons issued by either of the Parties or by a third party<br>essional recommendation, technical notice.) |   |  |  |  |  |  |
| CountryJurisdiction & Control ListFRNot Listed                                                                                                                                                                 |   |  |  |  |  |  |
| PN: 8D525K07PNL                                                                                                                                                                                                |   |  |  |  |  |  |
|                                                                                                                                                                                                                | - |  |  |  |  |  |
| ation - by MOD N°<br>te: CUSTOMER DRAWING                                                                                                                                                                      | - |  |  |  |  |  |
| Stainless Steel Plug 8D series                                                                                                                                                                                 |   |  |  |  |  |  |
| General linear NPRDS / PROJECT                                                                                                                                                                                 | - |  |  |  |  |  |
| Tolerances: 859                                                                                                                                                                                                | 1 |  |  |  |  |  |
| W.SOURIAU.COM This document is the property of SOURIAU it must not be reproduced or communicated without permission                                                                                            |   |  |  |  |  |  |
| SOURIAU DRG N° SHEET                                                                                                                                                                                           | - |  |  |  |  |  |
| 8D525K07PNL-C 1/2                                                                                                                                                                                              |   |  |  |  |  |  |
| BA                                                                                                                                                                                                             |   |  |  |  |  |  |