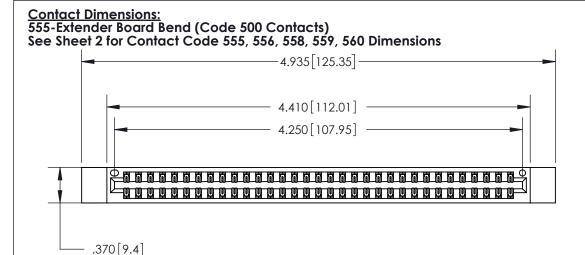

THIS IS A C.A.D. GENERATED DRAWING DO NOT MAKE MANUAL REVISIONS TO MASTER.

ISSUE NUMBER ORIGINAL

Card Slot Accepts .054 [1.37] to .070 [1.78] Thick P.C. Board .330 [8.38] Card Slot .160 [4.07] Point of Contact -

846/896 SERIES HIGH TEMP CARD EDGE CONNECTOR PART NUMBER: 896-066-555-812

YOUR CONNECTION TO QUALITY & SERVICE

**EDAC INC** TORONTO, ONTARIO CANADA

THESE DRAWINGS AND SPECIFICATIONS ARE THE PROPERTY OF EDAC INC.,AND SHALL NOT BE REPRODUCED, OR COPIED OR USED AS THE BASIS FOR THE MANUFACTURE OR SALE OF APPARATUS WITHOUT WRITTEN PERMISSION.