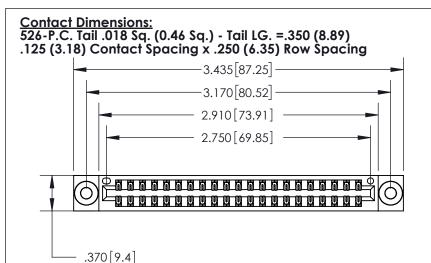

## 846/896 SERIES HIGH TEMP CARD EDGE CONNECTOR PART NUMBER: 896-042-526-203

YOUR CONNECTION TO QUALITY & SERVICE

**EDAC INC** TORONTO, ONTARIO CANADA

THESE DRAWINGS AND SPECIFICATIONS ARE THE PROPERTY OF EDAC INC.,AND SHALL NOT BE REPRODUCED, OR COPIED OR USED AS THE BASIS FOR THE MANUFACTURE OR SALE OF APPARATUS WITHOUT WRITTEN PERMISSION.

| ACAD REFERENCE NO. |          | 846-ENG-MASTER |           |
|--------------------|----------|----------------|-----------|
| DRAWN:             | J.LEE    | DATE: AF       | PR. 22/09 |
| CHECKED:           |          | DATE:          |           |
| SCALE:             | 1:1      | SHEET          | OF 2      |
| DRAWIN             | G NUMBER |                | ISSUE     |
| 846-FNG-MASTER     |          |                | 1         |