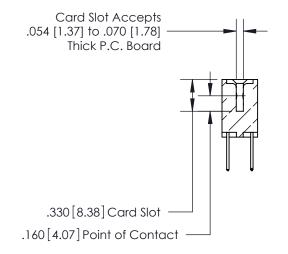

## 846/896 SERIES HIGH TEMP CARD EDGE CONNECTOR CONTACT CODE 555,556,558,559,560 DIMENSIONS

.150 [3.81]

YOUR CONNECTION TO QUALITY & SERVICE

**Contact Code 559** 

**EDAC INC** TORONTO, ONTARIO CANADA

THESE DRAWINGS AND SPECIFICATIONS ARE THE PROPERTY OF EDAC INC.,AND SHALL NOT BE REPRODUCED, OR COPIED OR USED AS THE BASIS FOR THE MANUFACTURE OR SALE OF APPARATUS WITHOUT WRITTEN PERMISSION.

| ACAD REFERENCE NO. | 846-ENG-MASTER   |
|--------------------|------------------|
| DRAWN: J.LEE       | DATE: APR. 22/09 |
| CHECKED:           | DATE:            |
| SCALE: 1:1         | SHEET 2 OF 2     |
| DRAWING NUMBER     | ISSUE            |
| 846-ENG-MASTER     | 1                |