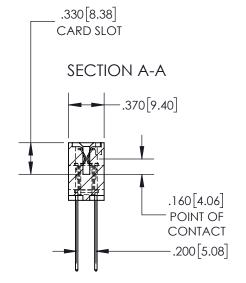

## 845/895 SERIES HIGH TEMP CARD EDGE CONNECTOR CONTACT CODE 555,556,558,559,560 DIMENSIONS

YOUR CONNECTION TO QUALITY & SERVICE

|   | ACAD REFERENCE NO   | . 845-ENG-MASTER |
|---|---------------------|------------------|
|   | DRAWN: R.STA.MONICA | DATE:MAY.16/2017 |
|   | CHECKED:            | DATE:            |
|   | SCALE: 1:1          | SHEET 2 OF 2     |
| D | DRAWING NUMBER      | ISSUE            |