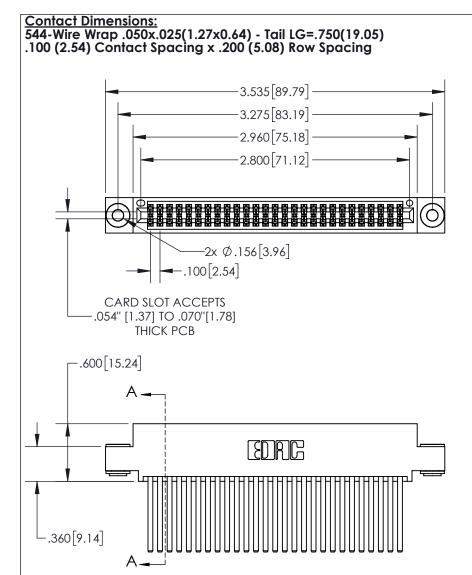

845/895 SERIES HIGH TEMP CARD EDGE CONNECTOR PART NUMBER: 895-054-544-503

1:1 SHEET 1 OF 2 845-ENG-MASTER

DRAWN: R.STA.MONICA

845-ENG-MASTER

DATE:MAY.16/2017

INSULATOR MATERIAL: THERMOPLASTIC, UL 94V-0

CONTACT MATERIAL; COPPER TIN ALLOY
CONTACT PLATING: GOLD ON THE MATING AREA, TIN PLATING
ON THE CONTACT TAILS, NICKEL UNDERPLATE