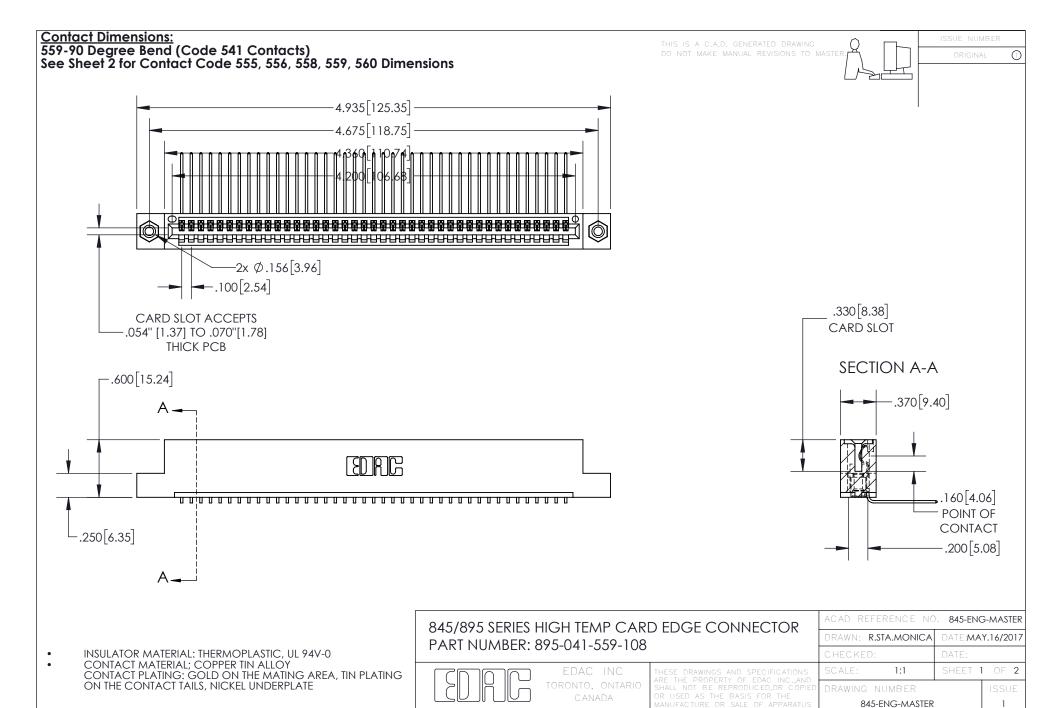

YOUR CONNECTION TO QUALITY & SERVICE

- INSULATOR MATERIAL: THERMOPLASTIC POLYESTER, UL 94V-0 DAP MATERIAL AVAILABLE UPON REQUEST
- CONTACT MATERIAL; COPPER ALLOY

CONTACT PLATING: GOLD ON THE MATING AREA, TIN PLATING ON THE CONTACT TAILS, NICKEL UNDERPLATE