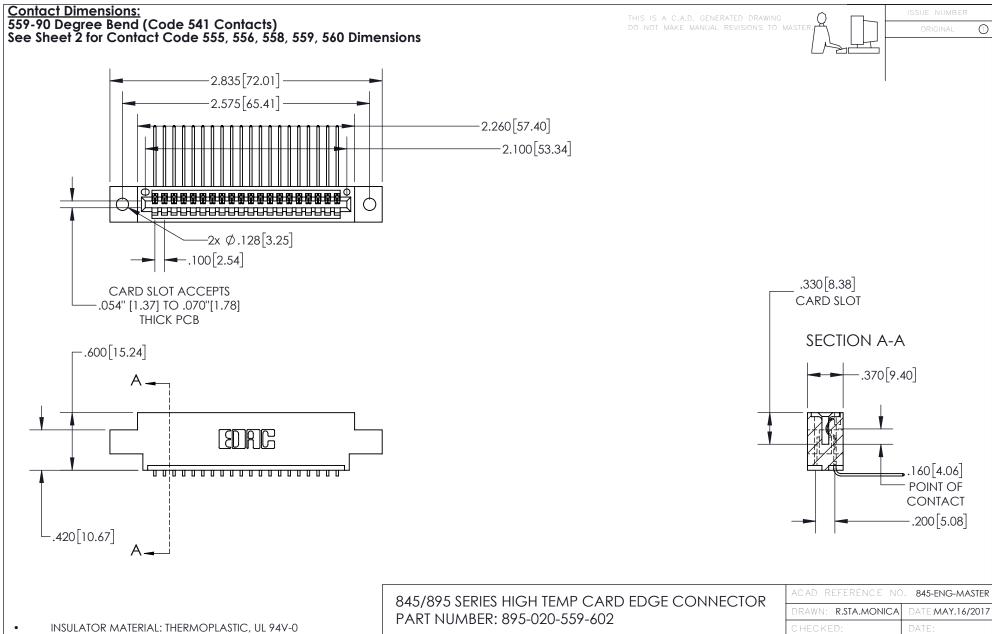

CONTACT MATERIAL; COPPER TIN ALLOY
CONTACT PLATING: GOLD ON THE MATING AREA, TIN PLATING
ON THE CONTACT TAILS, NICKEL UNDERPLATE

YOUR CONNECTION TO QUALITY & SERVICE

| ACAD REFERENCE NO. 845-ENG-MASIER |                  |
|-----------------------------------|------------------|
| DRAWN: R.STA.MONICA               | DATE:MAY.16/2017 |
| CHECKED:                          | DATE:            |
| SCALE: 1:1                        | SHEET 1 OF 2     |
| DRAWING NUMBER                    | ISSUE            |
| 845-ENG-MASTER                    | 1 1              |







INSULATOR MATERIAL: THERMOPLASTIC POLYESTER, UL 94V-0 DAP MATERIAL AVAILABLE UPON REQUEST

**Contact Code 558** 

CONTACT MATERIAL; COPPER ALLOY CONTACT PLATING: GOLD ON THE MATING AREA, TIN PLATING ON THE CONTACT TAILS, NIC